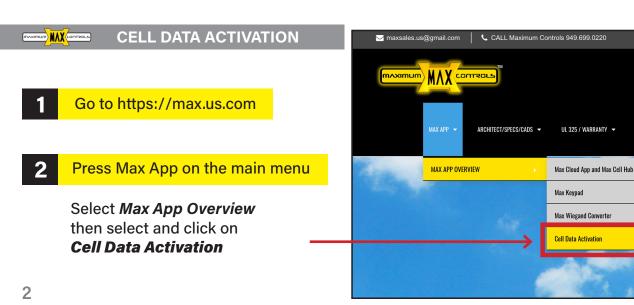

# QUICK INSTALLATION GUIDE MAX HUB + MAX CLOUD APP

**RESIDENTIAL / COMMERCIAL APPLICATION** 



04-29-21 \_Rev 2.8

MAX.US.COM



# Max Cell Hub + Max Cloud App

Setting up Max Cell Hub

Setting up Max Cloud App

Cell data activation

## SCAN QR CODE

Activate HUB's SIM card at www.Max.us.com/products-celldata-activation

| 一巴成家公儿               |
|----------------------|
|                      |
| - 200 M - 22 M - 20  |
|                      |
|                      |
|                      |
| in the second second |
|                      |
|                      |

PRODUCTS -

DOWNLOADS

MEDIA 🗨

8

12





Please have in hand the SIM Card (AT&T or Verizon) provided with Max Hub and IMEI#

Please double check your entry to ensure cell connectivity







iotact iotactivate Wireless Data Plans A RevX Systems Provided Service RevX SYSTEMS GETTING STARTED IoT Activate.COM provides you with on-demand connectivity for Login connected product manufacturers. We are the fastest and easiest platform on the web to connect your devices now! If you're already an IoT Activate subscriber, simply log into your account by clicking the login button. Setting up account information If you're new IoT Activate, you can start today by locating your 5 Marketplace Vendor below and signing up for service. It's that EASY! ..... a.- Under Marketplace subscription MARKETPLACE SUBSCRIPTION PLANS plans choose as a pro