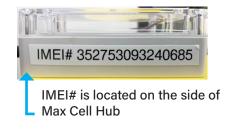

d.- Enter the *IMEI#* that is located on the side of Max Cell Hub

Please double check your entry to ensure cell connectivity

| ► | MAX | COMMERCIAL | (VERIZON) | \$15.00 | MONTHLY | -1 | LINE(s |
|---|-----|------------|-----------|---------|---------|----|--------|
|---|-----|------------|-----------|---------|---------|----|--------|