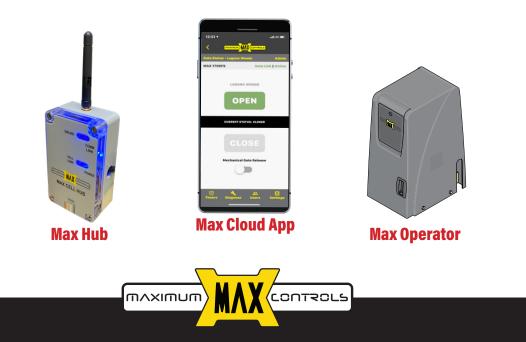

# Max Cell Hub + Max Cloud App

Setting up Max Cell Hub

Setting up Max Cloud App

Cell data activation

## SETTING UP MAX CELL HUB

Connect Hub cable to "Module Port" of Matrix III

After plugging in Hub wait up to a minute for the online to LED turn on

SETTING UP MAX CLOUD APP