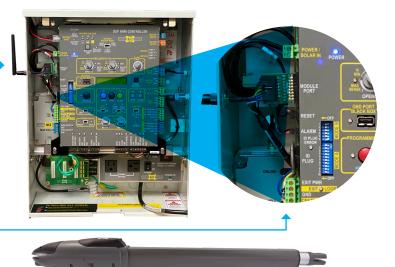

f. Screw on antenna of Cell Hub

g. Connect the side cable of Max Cell Hub to MODULE PORT of DSP Arm Controller board