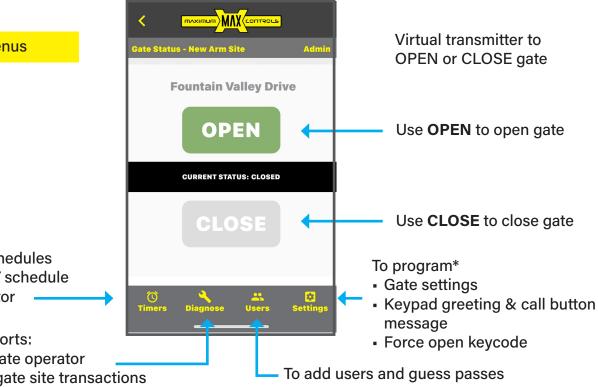

## TROUBLESHOOTING

 If your new gate site shows X,
 go back to settings in app and check your IMEI#

To program\*

- 6 different timer schedules
- Auto OPEN/CLOSE schedule
   for Max gate operator

To get diagnostic reports:

- ERROR LOG from gate operator
- EVENT LOG for all gate site transactions

Watch video tutorials from Max Cloud App, just go to the home screen

OR

To SCAN code: open your Camera app and point it steadily for 2-3 seconds towards the **QR Code to watch video tutorial** 