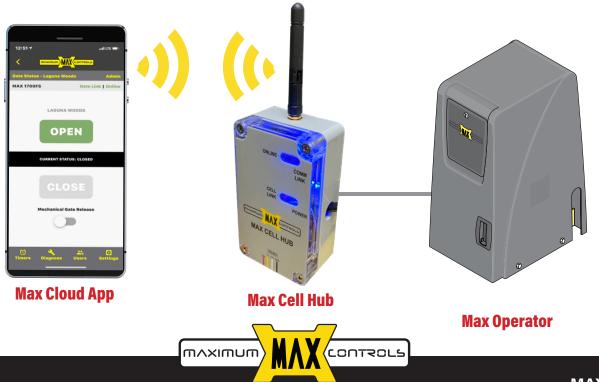

# Max Cell Hub + Max Cloud App

Setting up Max Cell Hub

Setting up Max Cloud App

Cell data activation

## SETTING UP MAX CELL HUB

Connect Hub cable to "Module Port" of Matrix III

After plugging in Hub wait up to a minute for the online to LED turn on

## SETTING UP MAX CELL HUB