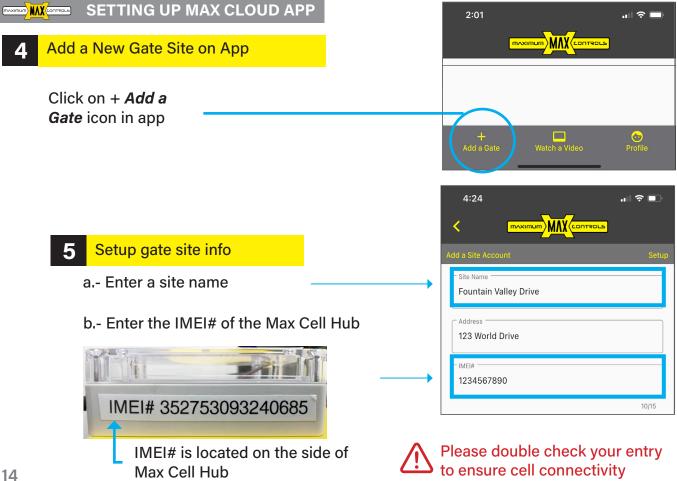

d.- Enter the *IMEI#* that is located on the side of Max Cell Hub

Please double check your entry to ensure cell connectivity

| ► | MAX | COMMERCIAL | (VERIZON) | \$15.00 | MONTHLY | -1 | LINE(s |
|---|-----|------------|-----------|---------|---------|----|--------|
|---|-----|------------|-----------|---------|---------|----|--------|

## Install Max Cell Hub in Max Control Box (for Actuator Arms)

- a. A 4" antenna extension cord and 2 washers are needed for Max Cell Hub to mount inside the Max Control Box
- b. Install the 4" antenna extension cord on the antenna connector of Max Cell Hub

- c. Place Max Cell Hub inside the Control Box and secure it with velcro
- d. Add one washer to the end of the 4" antenna extension cord and insert it in the antenna hole of the control box

e. Add another washer on the outside of the control box and screw on the gold nut tightly

f. Screw on antenna of Cell Hub

g. Connect the side cable of Max Cell Hub to MODULE PORT of DSP Arm Controller board