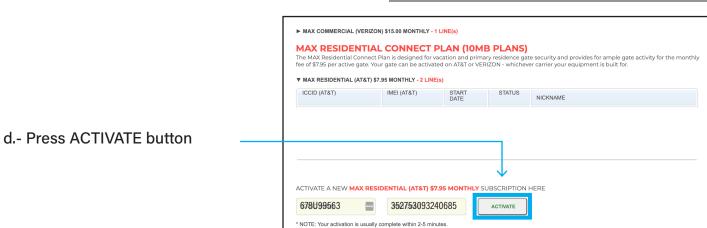

d.- Enter the *IMEI#* that is located on the side of Max Cell Hub

Please double check your entry to ensure cell connectivity

| ► | MAX | COMMERCIAL | (VERIZON) | \$15.00 | MONTHLY | -1 | LINE(s |
|---|-----|------------|-----------|---------|---------|----|--------|
|---|-----|------------|-----------|---------|---------|----|--------|

#### MAX RESIDENTIAL CONNECT PLAN (10MB PLANS)

The MAX Residential Connect Plan is designed for vacation and primary residence gate security and provides for ample gate activity for the monthly fee of \$7.95 per active gate. Your gate can be activated on AT&T or VERIZON - whichever carrier your equipment is built for.

#### ▼ MAX RESIDENTIAL (AT&T) \$7.95 MONTHLY - 2 LINE(s)

| ICCID (AT&T)      | IMEI (AT&T)        | START<br>DATE              | STATUS         | NICKNAME |
|-------------------|--------------------|----------------------------|----------------|----------|
|                   |                    |                            |                |          |
|                   |                    |                            |                |          |
|                   |                    |                            |                |          |
|                   |                    |                            |                |          |
|                   |                    |                            |                |          |
|                   |                    |                            |                |          |
|                   |                    |                            |                |          |
|                   |                    |                            |                |          |
|                   |                    |                            |                | _        |
| CTIVATE A NEW MAX | ( RESIDENTIAL (AT& | <b>T) \$7.95 MONTHLY</b> S | SUBSCRIPTION F | IERE     |
| CTIVATE A NEW MA  | (RESIDENTIAL (AT&  | T) \$7.95 MONTHLY S        | SUBSCRIPTION I | IERE     |
| CTIVATE A NEW MA) | RESIDENTIAL (AT&   |                            |                | HERE     |