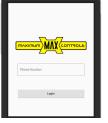

## Max Cloud Login for the first time

- 1. Open the *Max Cloud app* in your phone.
- 2. Add a phone number then press *Login. Android phone does automatic verification*

3. On **Iphone** phone Max Cloud app will send you a code to verify your account. Enter the code and press *verify*, now you Max Cloud app is now ready.