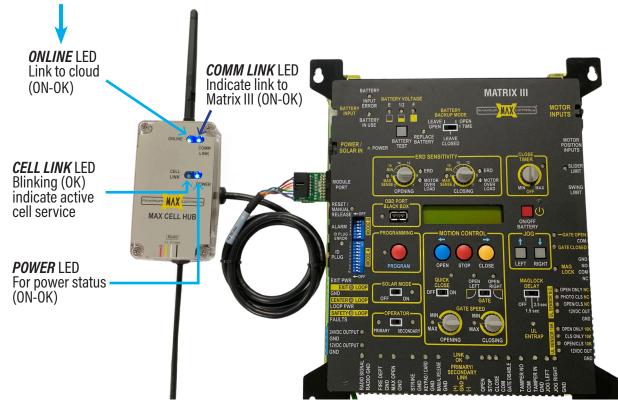

## SETTING UP MAX CELL HUB

Connect Hub cable to "Module Port" of Matrix III

After plugging in Hub wait up to a minute for the online to LED turn on

## SETTING UP MAX CELL HUB