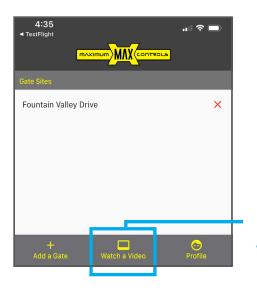

| 4:35<br>◀ TestFlight<br>ॖॖॖॖॖॖॖॖॖॖॖॖॖॖ |               | .⊪ ≎ ■  |   |
|----------------------------------------|---------------|---------|---|
| Gate Sites                             |               |         |   |
| Fountain Valley Dri                    | ve            | ~       | 4 |
|                                        |               |         |   |
|                                        |               |         |   |
| +<br>Add a Gate                        | Watch a Video | erofile |   |

✓ Now your new gate site is active

| 4:35<br>◀ TestFlight |               | <b>.</b> ∥ ≎ ■) |
|----------------------|---------------|-----------------|
| m                    |               | 5               |
| Gate Sites           |               |                 |
| Fountain Valley D    | rive          | ×               |
|                      |               |                 |
|                      |               |                 |
| +                    |               | <u>~</u>        |
| Add a Gate           | Watch a Video | Profile         |
|                      |               |                 |