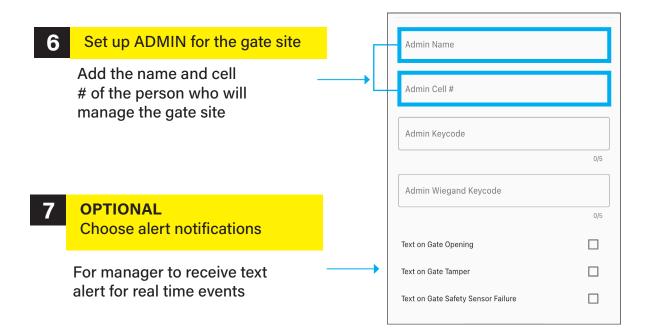

## 6 Review SUBSCRIPTIONS

Review your data plan shown in the your Active Subscription Plans section

| 101 | actÂvate                                                                                                                                                                                                                                                                                                                                    |            |              | IOLAGUVA |     | ss Data Plans<br>ms Provided Service<br>RevX<br>SYSTEMS |
|-----|---------------------------------------------------------------------------------------------------------------------------------------------------------------------------------------------------------------------------------------------------------------------------------------------------------------------------------------------|------------|--------------|----------|-----|---------------------------------------------------------|
|     | Welcome Back jake.max.us@gmail.com (LOGOUT)<br>Your Account Number is A1125                                                                                                                                                                                                                                                                 |            |              |          | s   | ubscription Status<br>ACTIVE                            |
| 3   | ACTIVE SUBSCRIPTIONS<br>Your Current Subscription Plans                                                                                                                                                                                                                                                                                     | Purchased  | Next Billing | Expires  | Qtv | Price                                                   |
| >   | Product MAX Commercial Connect Plan (100MB<br>plana) The MAX Commercial Connect Plan (edgemad for<br>heavy taffic commercial and/or community gate<br>service-whichwer carefree your cognorest is built for.<br>The monthly end is 15 per active gate will be<br>billed on the monthly antiversary of your first gate<br>activation.        | 09-29-2020 | Next Billing | never    | 1   | (per usage)                                             |
|     | MAX Residential Connect Plan (10MB plans)<br>The MAX Residential Connect Plan is designed for<br>vacation and primary residence gate security and<br>provides for anote gate activity for the monthly fee of<br>\$7.95 per active gate. Your gate can be activated on<br>ATAT or VENZON - whichever carrier your<br>occloment is built for. | 07-30-2020 | 11-30-2020   | never    | 3   | (per usage)                                             |

| 8 Press the <i>back</i><br><i>button</i> on the top<br>left of the screen |                                    |
|---------------------------------------------------------------------------|------------------------------------|
| <u> </u>                                                                  | Site Name<br>Fountain Valley Drive |
| 5:17                                                                      | Address 123 World Drive            |
| Add is Site Account Site Account Site Account Octail Button Message       | IMEI#<br>1234567890                |
| Force Open Keycode                                                        | 10/15                              |
| 07                                                                        | Greeting                           |
| Admin Hame<br>at<br>Confirm<br>As Are you done making changes?            | 0/32                               |
| Exit without Saving No Create Gate                                        | Glick and confirm                  |