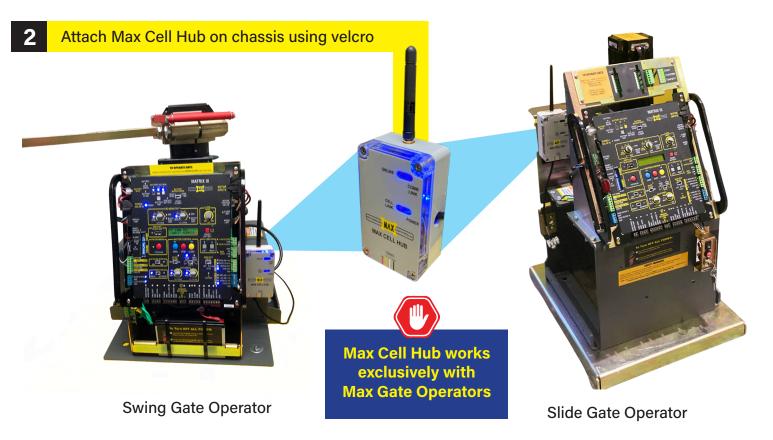

## SETTING UP MAX CELL HUB

Connect Hub cable to "Module Port" of Matrix III

After plugging in Hub wait up to a minute for the online to LED turn on

## SETTING UP MAX CELL HUB