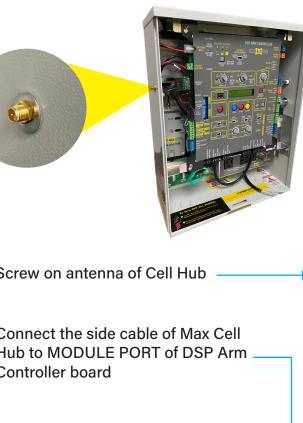

## Install Max Cell Hub in Max Control Box (for Actuator Arms)

- a. A 4" antenna extension cord and 2 washers are needed for Max Cell Hub to mount inside the Max Control Box
- b. Install the 4" antenna extension cord on the antenna connector of Max Cell Hub

- c. Place Max Cell Hub inside the Control Box and secure it with velcro
- d. Add one washer to the end of the 4" antenna extension cord and insert it in the antenna hole of the control box

e. Add another washer on the outside of the control box and screw on the gold nut tightly

f. Screw on antenna of Cell Hub

g. Connect the side cable of Max Cell Hub to MODULE PORT of DSP Arm Controller board