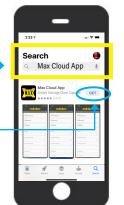

## 2 How to install Max Cloud App on *android phones*

1. Open the *Google Play Store* App in your phone.

- 2. Type Max Cloud App in the search bar
- 3. Tap the Install button.

- 4. Confirm the installation
- 5. Open Max Cloud App by clicking Max Cloud app icon

## **2.1** How to install Max Cloud App on *Iphone*

1. Open the *App Store* in your iphone.

3

- 2. Type *Max Cloud App* in the search
- 3. The app will be shown below the search bar, press **GET** to download

Confirm the installation

Open Max Cloud App by clicking the Max Cloud App Icon