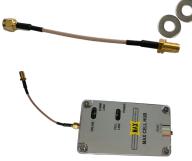

## Install Max Cell Hub in Max Control Box (for Actuator Arms)

- a. A 4" antenna extension cord and 2 washers are needed for Max Cell Hub to mount inside the Max Control Box
- b. Install the 4" antenna extension cord on the antenna connector of Max Cell Hub

- c. Place Max Cell Hub inside the Control Box and secure it with velcro
- d. Add one washer to the end of the 4" antenna extension cord and insert it in the antenna hole of the control box

e. Add another washer on the outside of the control box and screw on the gold nut tightly

f. Screw on antenna of Cell Hub

g. Connect the side cable of Max Cell Hub to MODULE PORT of DSP Arm Controller board