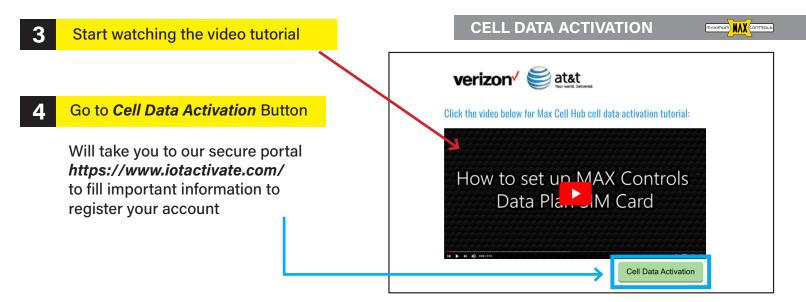

# QUICK INSTALLATION GUIDE MAX HUB + MAX CLOUD APP

**RESIDENTIAL / COMMERCIAL APPLICATION** 



04-29-21 \_Rev 2.8

MAX.US.COM



# Max Cell Hub + Max Cloud App

Setting up Max Cell Hub

Setting up Max Cloud App

Cell data activation

## SCAN QR CODE

Activate HUB's SIM card at www.Max.us.com/products-celldata-activation

| 一巴成家公儿               |
|----------------------|
|                      |
| - 200 M - 22 M - 20  |
|                      |
|                      |
|                      |
| in the second second |
|                      |
|                      |

PRODUCTS -

DOWNLOADS

MEDIA 🗨

8

12





Please have in hand the SIM Card (AT&T or Verizon) provided with Max Hub and IMEI#

Please double check your entry to ensure cell connectivity







iotact iotactivate Wireless Data Plans A RevX Systems Provided Service RevX SYSTEMS GETTING STARTED IoT Activate.COM provides you with on-demand connectivity for Login connected product manufacturers. We are the fastest and easiest platform on the web to connect your devices now! If you're already an IoT Activate subscriber, simply log into your account by clicking the login button. Setting up account information If you're new IoT Activate, you can start today by locating your 5 Marketplace Vendor below and signing up for service. It's that EASY! ..... a.- Under Marketplace subscription MARKETPLACE SUBSCRIPTION PLANS plans choose as a provi