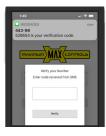

## Max Cloud Login for the first time

- 1. Open the *Max Cloud app* in your phone.
- 2. Add a phone number then press *Login. Android phone does automatic verification*

3. On **Iphone** phone Max Cloud app will send you a code to verify your account. Enter the code and press *verify*, now you Max Cloud app is now ready.