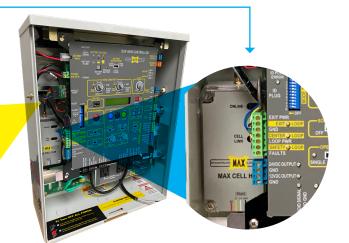

## Install Max Cell Hub in Max Control Box (for Actuator Arms)

- a. A 4" antenna extension cord and 2 washers are needed for Max Cell Hub to mount inside the Max Control Box
- b. Install the 4" antenna extension cord on the antenna connector of Max Cell Hub

- c. Place Max Cell Hub inside the Control Box and secure it with velcro
- d. Add one washer to the end of the 4" antenna extension cord and insert it in the antenna hole of the control box

e. Add another washer on the outside of the control box and screw on the gold nut tightly

f. Screw on antenna of Cell Hub

g. Connect the side cable of Max Cell Hub to MODULE PORT of DSP Arm Controller board