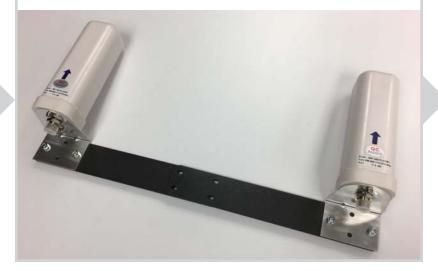

## INSTALL GUIDE ASCENT 4G LTE OMNI ANTENNA EXTENSION KIT / 16-ANTOMNI

Attach second antenna to second mounting bracket using carriage bolts and hex nuts.

Overlap mounting brackets to prepare for U-bolt installation.