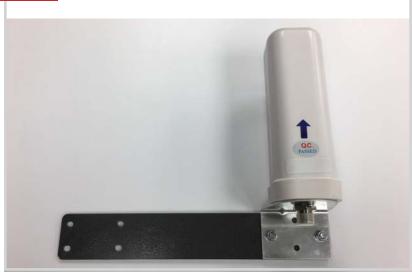

## INSTALL GUIDE ASCENT 4G LTE OMNI ANTENNA EXTENSION KIT / 16-ANTOMNI

Attach second antenna to second mounting bracket using carriage bolts and hex nuts.

Overlap mounting brackets to prepare for U-bolt installation.