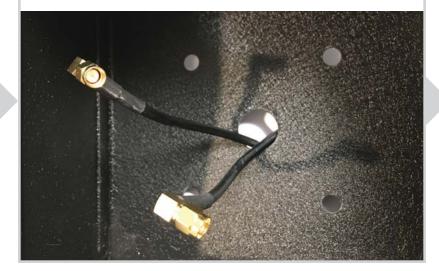

Fish 25' antenna cables from antenna pole location through back of Ascent unit.

9 Attach antenna assembly to antenna pole and connect 25' antenna cables.

Connect 25' antenna cables to jacks on Ascent unit circuit board in any order.