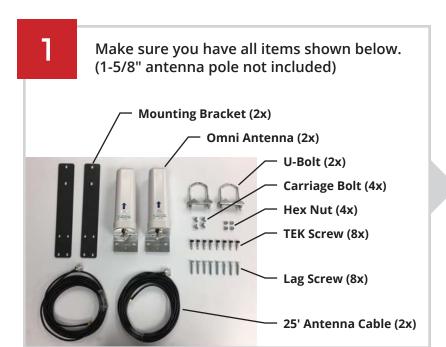

## INSTALL GUIDE ASCENT 4G LTE OMNI ANTENNA EXTENSION KIT / 16-ANTOMNI

Attach second antenna to second mounting bracket using carriage bolts and hex nuts.

Overlap mounting brackets to prepare for U-bolt installation.