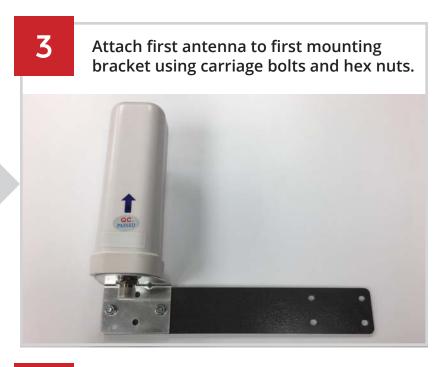

## INSTALL GUIDE ASCENT 4G LTE OMNI ANTENNA EXTENSION KIT / 16-ANTOMNI

Attach second antenna to second mounting bracket using carriage bolts and hex nuts.

Overlap mounting brackets to prepare for U-bolt installation.