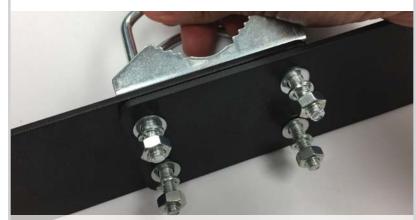

## INSTALL GUIDE ASCENT 4G LTE OMNI ANTENNA EXTENSION KIT / 16-ANTOMNI

Install fasteners on U-Bolts to prepare for installation on antenna pole.

Install in order shown. Leave plenty of room so that assembly will slide easily onto 1-5/8" antenna pole (not included).