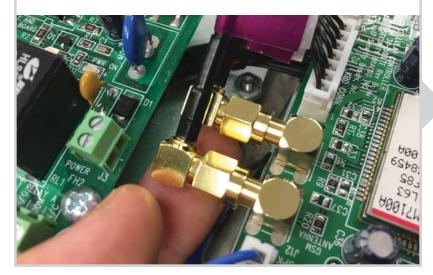

Fish 25' antenna cables from antenna pole location through back of Ascent unit.

9 Attach antenna assembly to antenna pole and connect 25' antenna cables.

Connect 25' antenna cables to jacks on Ascent unit circuit board in any order.