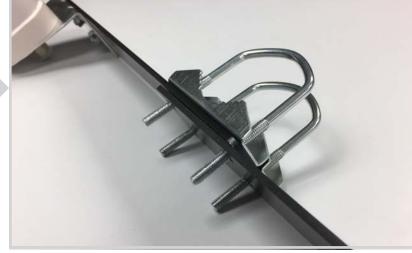

## INSTALL GUIDE ASCENT 4G LTE OMNI ANTENNA EXTENSION KIT / 16-ANTOMNI







Attach second antenna to second mounting bracket using carriage bolts and hex nuts.



Overlap mounting brackets to prepare for U-bolt installation.



6 Feed U-bolts through slots on overlapping mounting brackets.





## INSTALL GUIDE ASCENT 4G LTE OMNI ANTENNA EXTENSION KIT / 16-ANTOMNI

Install fasteners on U-Bolts to prepare for installation on antenna pole.



Install in order shown. Leave plenty of room so that assembly will slide easily onto 1-5/8" antenna pole (not included).

Fish 25' antenna cables from antenna pole location through back of Ascent unit.



9 Attach antenna assembly to antenna pole and connect 25' antenna cables.



Connect 25' antenna cables to jacks on Ascent unit circuit board in any order.





TEK screws and lag screws are included for ease in alternate mounting methods.

Consult Summit Control for best practices.

**NEED HELP** 



Email support@summitcontrol.com

We are available Mon-Fri / 8am-5pm Central



© 2018 Security Brands, Inc. All rights reserved. IG-16ANTOM