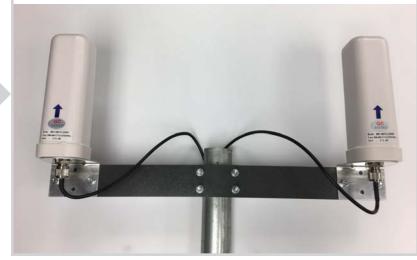

## INSTALL GUIDE ASCENT 4G LTE OMNI ANTENNA EXTENSION KIT / 16-ANTOMNI

Attach second antenna to second mounting bracket using carriage bolts and hex nuts.

Overlap mounting brackets to prepare for U-bolt installation.

6 Feed U-bolts through slots on overlapping mounting brackets.

## INSTALL GUIDE ASCENT 4G LTE OMNI ANTENNA EXTENSION KIT / 16-ANTOMNI

Install fasteners on U-Bolts to prepare for installation on antenna pole.

Install in order shown. Leave plenty of room so that assembly will slide easily onto 1-5/8" antenna pole (not included).

Fish 25' antenna cables from antenna pole location through back of Ascent unit.

9 Attach antenna assembly to antenna pole and connect 25' antenna cables.

Connect 25' antenna cables to jacks on Ascent unit circuit board in any order.