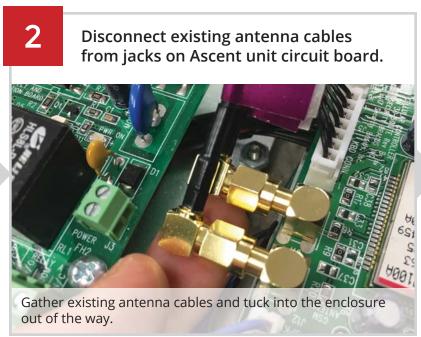

Fish 25' antenna cables from antenna pole location through back of Ascent unit.

9 Attach antenna assembly to antenna pole and connect 25' antenna cables.

Connect 25' antenna cables to jacks on Ascent unit circuit board in any order.