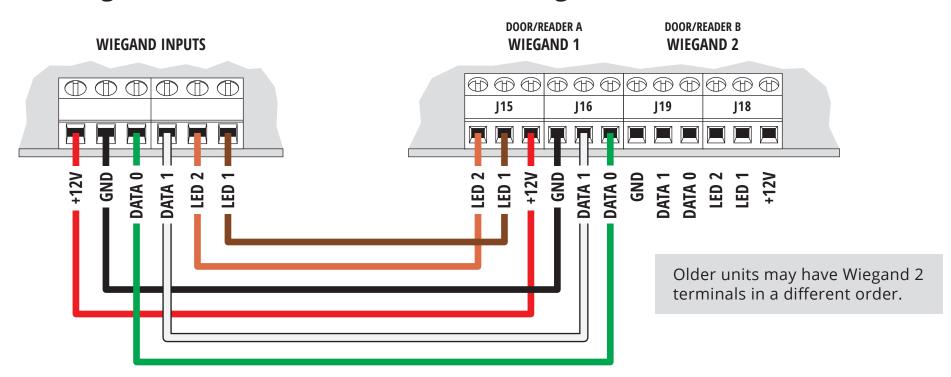

Wiegand Device to Ascent 30-511 Circuit Board

### **Ascent Wiegand Device Terminals**