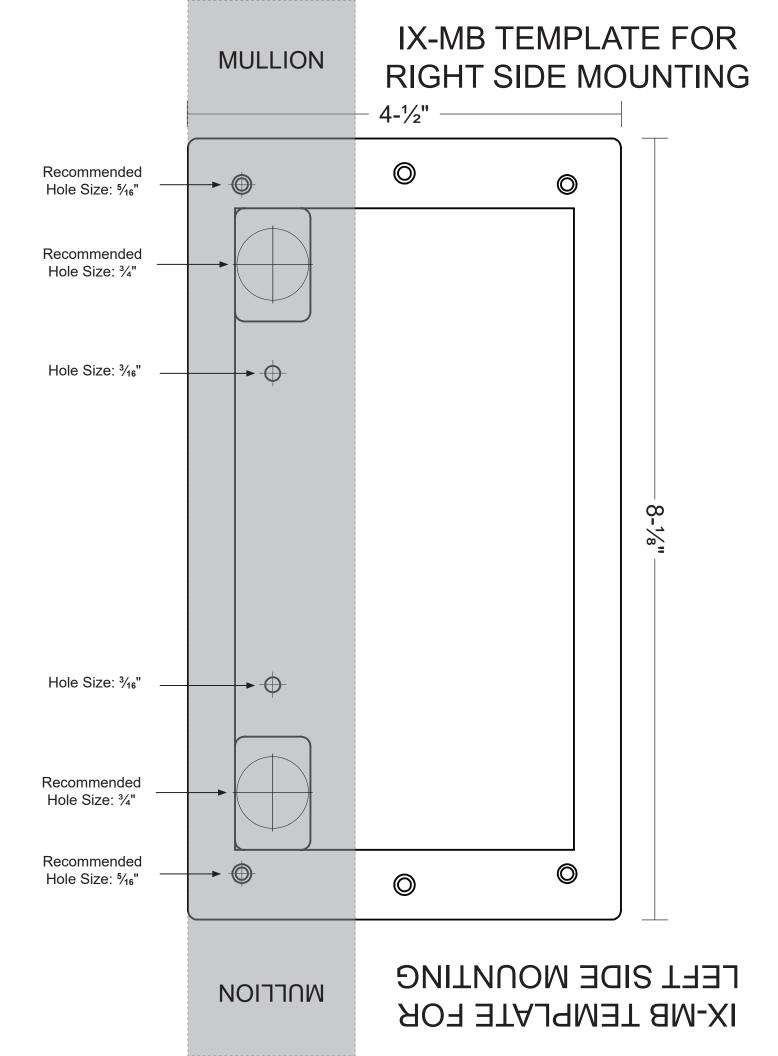

#### MOUNTING -

- 1. Use template to drill out hole locations on mullion.
- 2. Run wires through door mullion and out to where station will be installed.
- 3. Run wires through the cutout on the IX-MB and mount bracket to the door frame.
- 4. Connect wires to the door station. Do NOT make wiring connections while the station is powered.
- 5. Secure the IX-DV door station to the IX-MB bracket with the screws provided.

See back page for template of the IX-MB.

#### SPECIFICATIONS -

Color:BlackMaterial:AluminumDimensions: $4-\frac{1}{2}$ " W x  $8-\frac{1}{8}$ " H x  $\frac{1}{2}$ " D

Aiphone Corporation www.aiphone.com tech@aiphone.com (800) 692-0200 **Package Contents** 