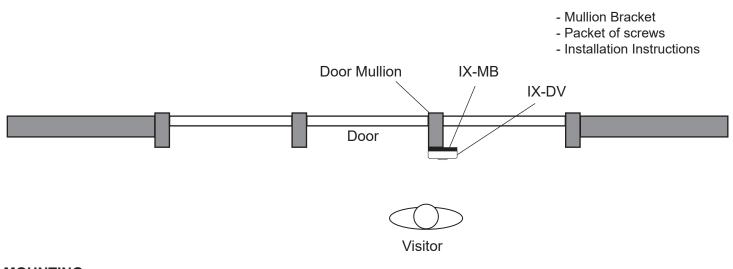

#### DESCRIPTION

The IX-MB is a mounting bracket for installing the IX-DV video door station onto a mullion style door frame. The IX-MB can be installed on either side of the door.

#### MOUNTING -

- 1. Use template to drill out hole locations on mullion.
- 2. Run wires through door mullion and out to where station will be installed.
- 3. Run wires through the cutout on the IX-MB and mount bracket to the door frame.
- 4. Connect wires to the door station. Do NOT make wiring connections while the station is powered.
- 5. Secure the IX-DV door station to the IX-MB bracket with the screws provided.

See back page for template of the IX-MB.