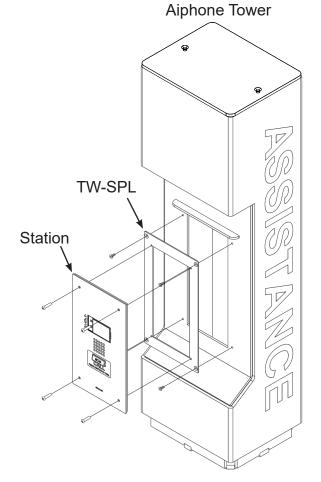

### -INSTRUCTIONS-

The TW-SPL is an adaptor plate for Aiphone's standard IS and IX Series door stations to mount to an Aiphone tower. The TW-SPL will secure to the middle module of the Aiphone tower and provide the mounting pattern for the narrower standard Aiphone IS and IX Series stations. This adaptor plate is ideal for installing TW-22/A Series high / low towers in vehicle gate entry applications, or any time a non-emergency station needs to be mounted into an Aiphone tower. Compatible stations are: IS-DVF, IS-IPDVF, IS-SS, IX-DVF, and IX-SSA.

### **Mounting:**

Secure the TW-SPL adaptor plate to the Aiphone tower using the supplied screws.

Connect the required wires to the IS or IX Series door station and secure the door station to the TW-SPL using the security screws and security screw driver supplied with the door station.