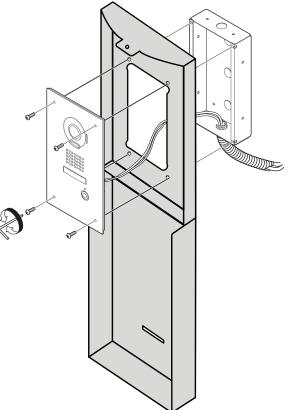

### -INSTRUCTIONS-

The LB-SDVF/A is an 16-Gauge stainless steel lockable enclosure designed to give the door station added protection during non-business hours. This enclosure is designed to be mounted with the following model Aiphone units: IS-DVF, IS-IPDVF, IX-DVF, IX-SSA.

#### **MOUNTING:**

- 1. Install the flush mount backbox into the wall per the door station instructions.
- 2. Pass the door station wiring through the back box and through the center of the LB-SDVF/A and attach to the door station.
- Secure the LB-SDVF/A and door station to the flush mount backbox using the included security screws.

**Note:** Customer is to provide a security lock of their choosing to lock the panel in the closed position when the system is not in use. When in the open position, the padlock can be secured to the "L" bracket.