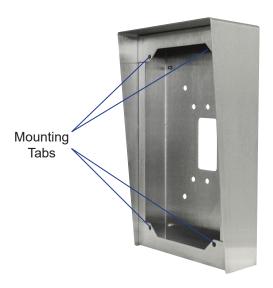

### CONTENTS:

- SBX-IDVF surface mount box
- Qty 4. M4 Speed Nuts

- 1. The SBX-IDVF is designed to mount to a 1 or 2-gang box, ring, or to any flat surface.
- 2. Pass cable through the knockout hole on back or conduit knockout on bottom.
- 3. Secure mounting box to wall.
- Connect wires to door station (Refer to system's installation instructions).
- 5. Connect supplied speed nuts to mounting tabs (4 total).
- 6. Attach door station to mounting box using the screws that are supplied with the intercom station.