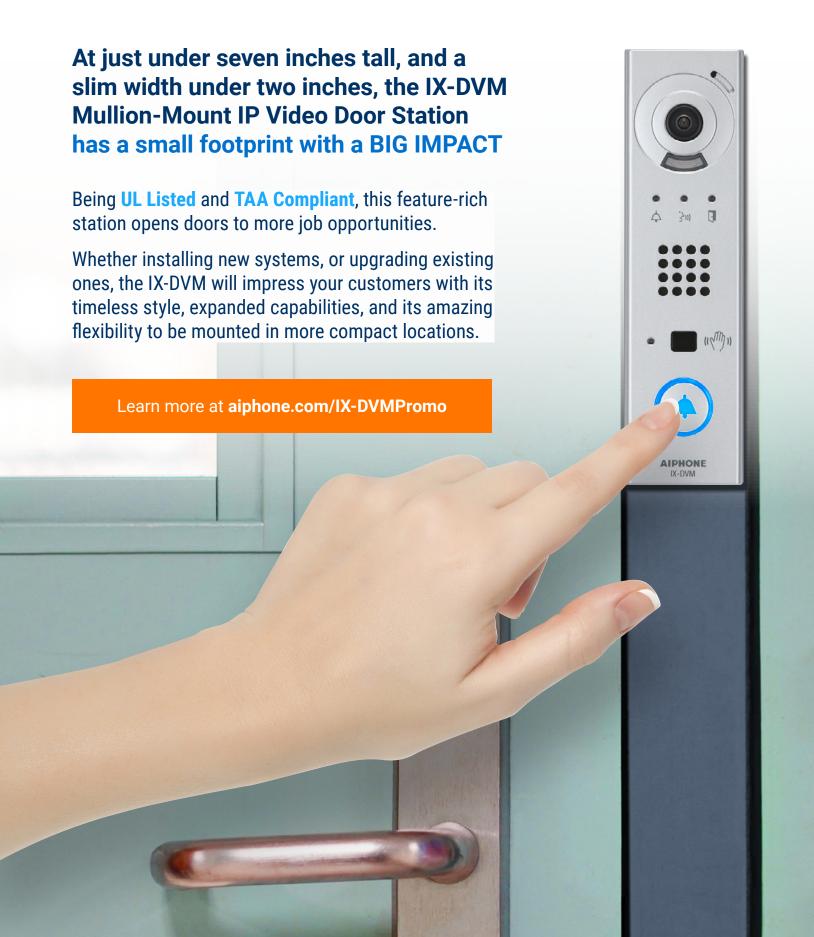

#### IX-DVM Mullion-Mount IP Video Door Station Features and Benefits

#### **Mullion Width**

AIPHONE

IX-DVM

Slim style offers more flexibility with installations.

3111

With its narrow stature, this station can be mounted in tighter locations than a standard station that requires a broader surface.