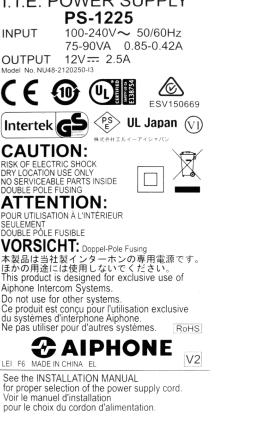

#### SPECIFICATIONS:

Power input: Power output: Power consumption: Temp. Rating: Wiring connection: Dimensions (HxWxD): AC 100~240V 50/60Hz DC 12V 2.5A 75~90VA 32~104°F (0~40°C) Screw terminals 6-%16" x 3-%16" x 2"