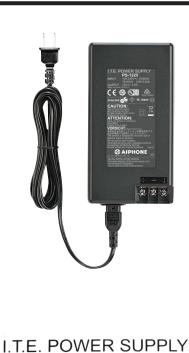

#### **DESCRIPTION:**

The PS-1225UL is a DC 12V Class II power supply used for Aiphone intercom applications.

This power power supply is UL and CSA listed and is designed for indoor use only.

#### SPECIFICATIONS:

Power input: Power output: Power consumption: Temp. Rating: Wiring connection: Dimensions (HxWxD): AC 100~240V 50/60Hz DC 12V 2.5A 75~90VA 32~104°F (0~40°C) Screw terminals 6-%16" x 3-%16" x 2"