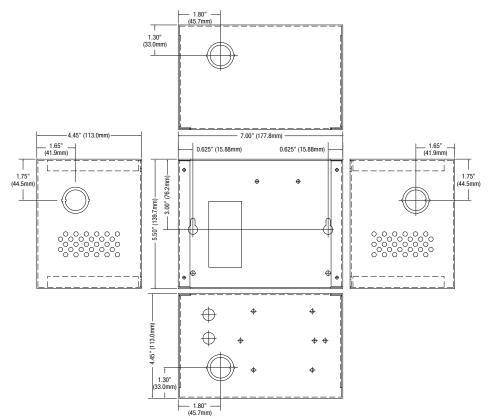

#### **Enclosure Dimensions** (H x W x D approximate):

5.625" x 7" x 4.5" (142.88mm x 177.8mm x 114.3mm)

Altronix is not responsible for any typographical errors. Product specifications are subject to change without notice.