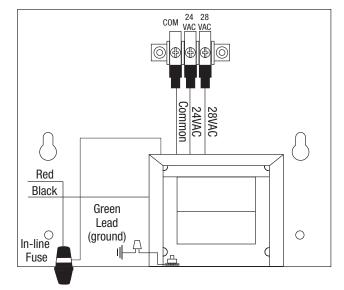

### **Specifications:**

- Input: 115VAC 50/60Hz, 0.95A.
- Output: 24VAC @ 4A or 28VAC @ 3.5A supply current.
- In-line fuse rated @ 3.5A/250V.
- Green grounding lead.
- 220VAC models are available upon request.

## **Installation Instructions:**

- Mount the AC power supply in desired location. 1.
- Connect the AC (115VAC 50/60 Hz) to the black and 2. white flying leads of the transformer (Fig. 1).
- Measure output voltage before connecting devices. 3. This helps avoiding potential damage.
- Connect 24VAC devices to terminals marked [COM] 4. and [24VAC] or 28VAC devices to terminals marked [COM] and [28VAC] on the terminal block on the inside back of the enclosure.
- 5. Upon completion of the wiring secure enclosure door with screws (supplied).