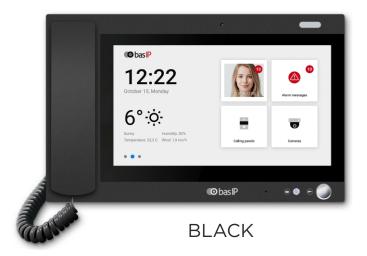

# CONCIERGE TERMINAL

**AM-02** 

EAN: 5060514912768 (BLACK)

The concierge terminal for convenient organization of communication with the whole system, with internal monitors, outside panels, receiving messages from the internal monitors and conducting confidential communication with visitors using the handset.

## **Specifications**

- Display: 10.1" TFT LCD, touchscreen.
- Power: PoE and + 12 V DC.
- Dimensions: 303 x 194 x 64 mm.
- Installation: Desktop installation.
- Colors: Black.
- Number of control buttons: 2.
- Lock control: Yes.