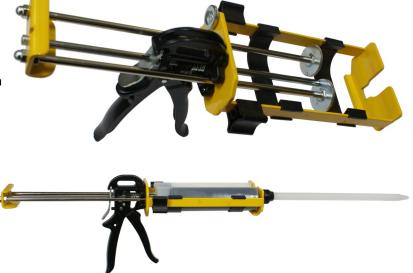

## **BD-LG2-GUN**

Part# BD-LG2-GUN

### Description

Dripless high quality 600ml dual cartridge dispensing gun for use with BD-LG2 2-part loop sealant.

#### **Features**

- Sturdy steel and aluminum construction.
- Dripless feature slightly pulls plungers back when handle is released. This takes pressure off the cartridges and helps prevents spills.
- Adjustable thrust gap for fine tuned bead control.

#### **Technical Specs**

- Use with 22 floz/600 ml dual component cartridges.
- 26:1 thrust ratio.
- 1:1 or 2:1 tube configuration.
- Double steel gripper plates.
- Each pull of the trigger advances the cartridges by 3.5 mm.