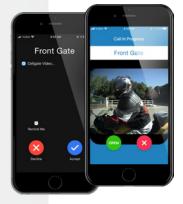

# ))((cellgate App

- Receive video/audio calls from visitors
- Create and send visitor QR codes
- Momentary open or hold open commands
- Create access codes
- Take photos from internal camera

Apps Available on the App Store and Google Play