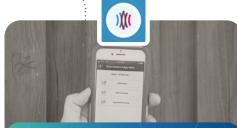

# ))((cellgate App

- Receive video/audio calls from visitors
- Create and send visitor QR codes
- Momentary open or hold open commands
- Create access codes
- Take photos from internal camera

Apps Available on the App Store and Google Play