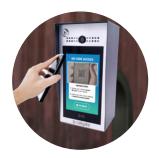

### **W482** Feature Spotlight

**VISITOR MANAGEMENT** 

**SMART SCREEN CALL MANAGEMENT** 

**One Step Network Connectivity** 

Defaults to DHCP setting. No private IP addreses required. POE compatible.

**QR Code Visitor Management** 

Visitors can receive QR code invites with restricted date/time access on their smart phones.

Smart Screen Call Management

Customizable touch screen call options, for improved visitor management.

No External Camera Options