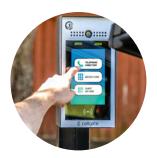

### **W482** Feature Spotlight

**VISITOR MANAGEMENT** 

**SMART SCREEN CALL MANAGEMENT** 

**One Step Network Connectivity** 

Defaults to DHCP setting. No private IP addreses required. POE compatible.

**QR Code Visitor Management** 

Visitors can receive QR code invites with restricted date/time access on their smart phones.

Smart Screen Call Management

Customizable touch screen call options, for improved visitor management.

No External Camera Options