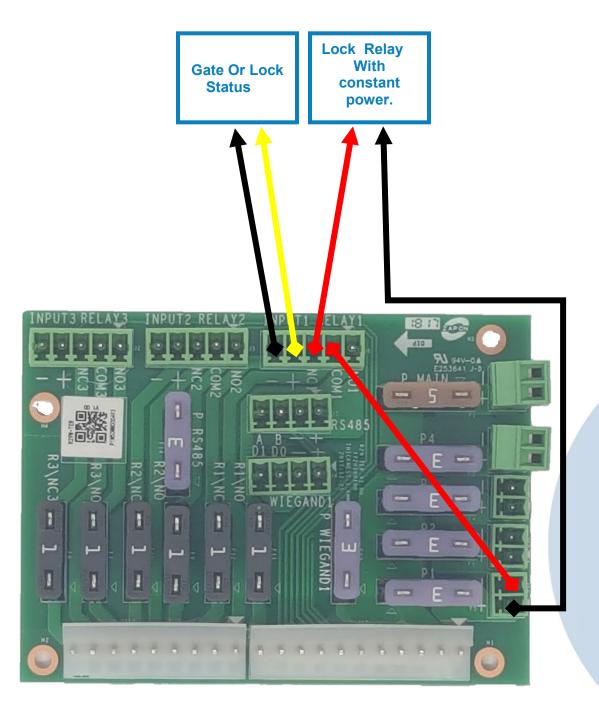

Relay and input wiring for a normally open & normally closed dry contact. (No voltage to lock or gate.)

Normally closed Dry contact with status

Normally open dry contact with status.

Relay and input wiring for lock that requires constant 12 volts. (Voltage is remove when the relay activates.)

Normally Closed. 12 Volt Constant Power & status