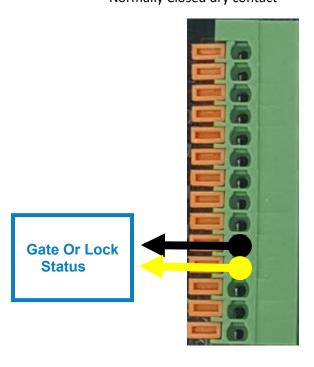

#### Direct Wire to the faceplate

Relay and input wiring for a normally open & normally closed dry contact. (No voltage to lock or gate.)

Normally open dry contact

#### Normally Closed dry contact

Direct Wire to the faceplate

For lock that requires constant 12 volts. (Voltage is remove when the relay activates.)

**Lock Relay** With 12 volts when relay is active

Direct Wire to the faceplate