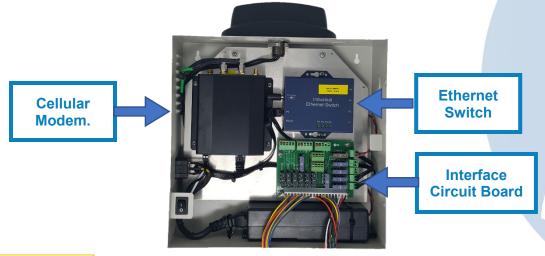

#### **Internet Router connection**

Interface Wiring Diagram to Watchman (Option 1 - Wiring from the CellGate control board.)

Interface Wiring Diagram To Watchman (Option 1 - Wiring from the CellGate control board (cont.))