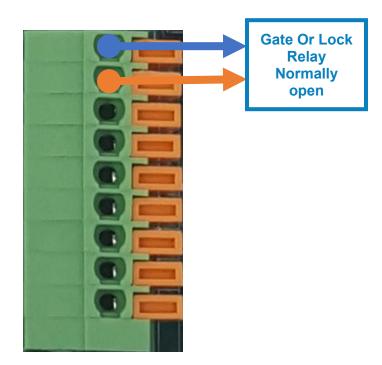

Relay and input wiring for a normally open & normally closed dry contact. (No voltage to lock or gate.)

Normally closed Dry contact with status

Normally open dry contact with status.

Relay and input wiring for lock that requires constant 12 volts. (Voltage is remove when the relay activates.)

### **WATCHMAN**<sup>®</sup> EVO

Relay and input wiring for 12 only on relay trigger. (No voltage to lock or gate)

Normally Open. 12 Volt Power Provided to lock on relay activation & status