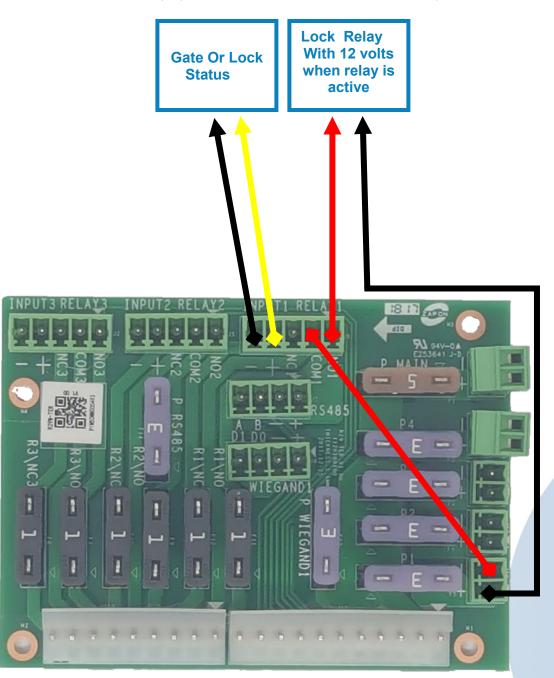

### **WATCHMAN**<sup>®</sup> EVO

Relay and input wiring for 12 only on relay trigger. (No voltage to lock or gate)

Normally Open. 12 Volt Power Provided to lock on relay activation & status

#### Normally Closed dry contact

Direct Wire to the faceplate

For lock that requires constant 12 volts. (Voltage is remove when the relay activates.)

**Lock Relay** With 12 volts when relay is active

Direct Wire to the faceplate