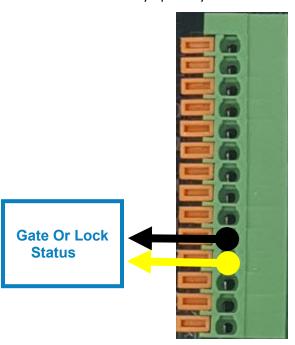

Relay and input wiring for a normally open & normally closed dry contact. (No voltage to lock or gate.)

Normally closed Dry contact with status

Normally open dry contact with status.

Relay and input wiring for lock that requires constant 12 volts. (Voltage is remove when the relay activates.)

Normally Closed. 12 Volt Constant Power & status