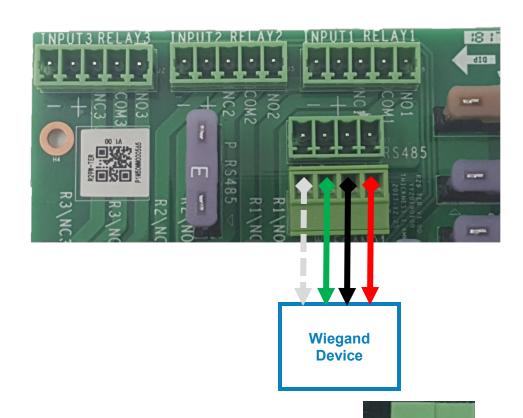

#### **Internet Router connection**

Interface Wiring Diagram to Watchman (Option 1 - Wiring from the CellGate control board.)

Interface Wiring Diagram To Watchman (Option 1 - Wiring from the CellGate control board (cont.))

Relay and input wiring for 12 only on relay trigger. (No voltage to lock or gate.)

Wiegand Wiring to interface board and direct to faceplate

To Interface board

Direct to front plate