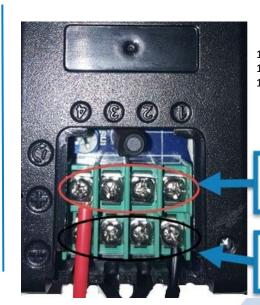

#### **Power Supply Wiring**

18 ga stranded- up to 25 ft. 16 ga stranded- up to 50 ft. 12 ga stranded- up to 60 ft.

> 12 Volt + Terminal

> 12 Volt -**Terminal**

Cellgate Communication Box (Oriented the same as the Watchman install)