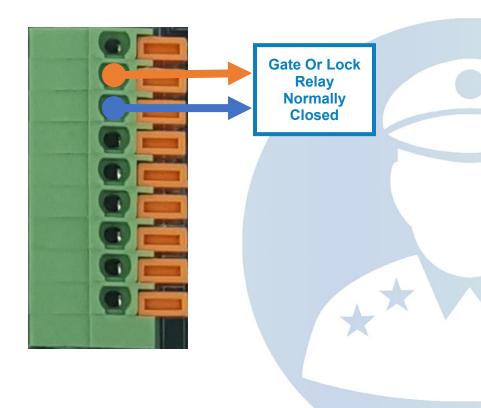

#### Direct Wire to the faceplate

Relay and input wiring for a normally open & normally closed dry contact. (No voltage to lock or gate.)

Normally open dry contact

#### Normally Closed dry contact

Direct Wire to the faceplate

For lock that requires constant 12 volts. (Voltage is remove when the relay activates.)

**Lock Relay** With 12 volts when relay is active

Direct Wire to the faceplate