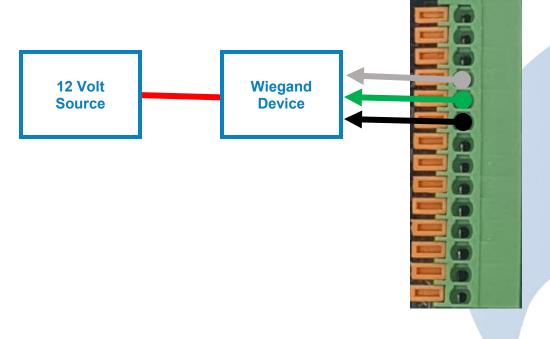

Relay and input wiring for 12 only on relay trigger. (No voltage to lock or gate.)

Wiegand Wiring to interface board and direct to faceplate

To Interface board

Direct to front plate