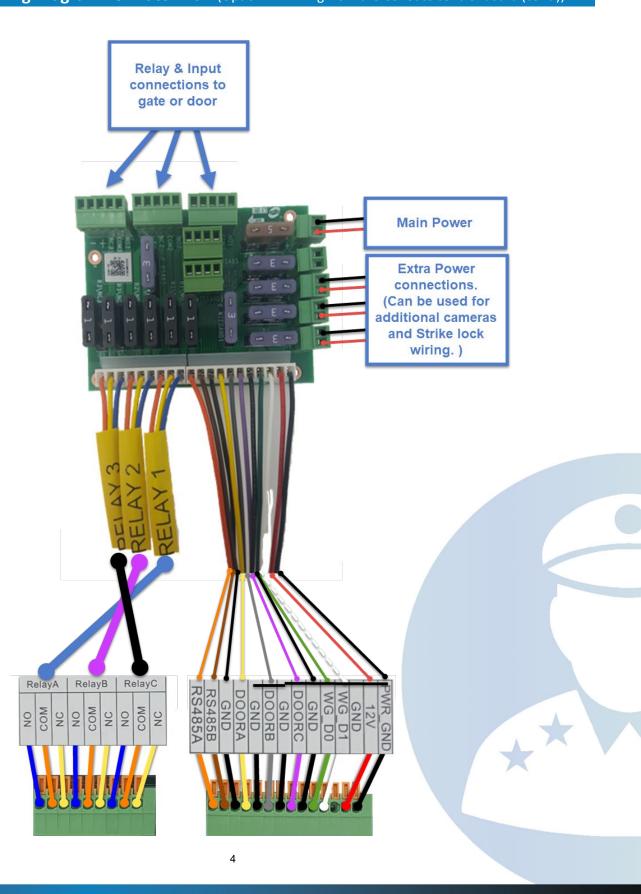

#### **Internet Router connection**

Interface Wiring Diagram to Watchman (Option 1 - Wiring from the CellGate control board.)

Interface Wiring Diagram To Watchman (Option 1 - Wiring from the CellGate control board (cont.))