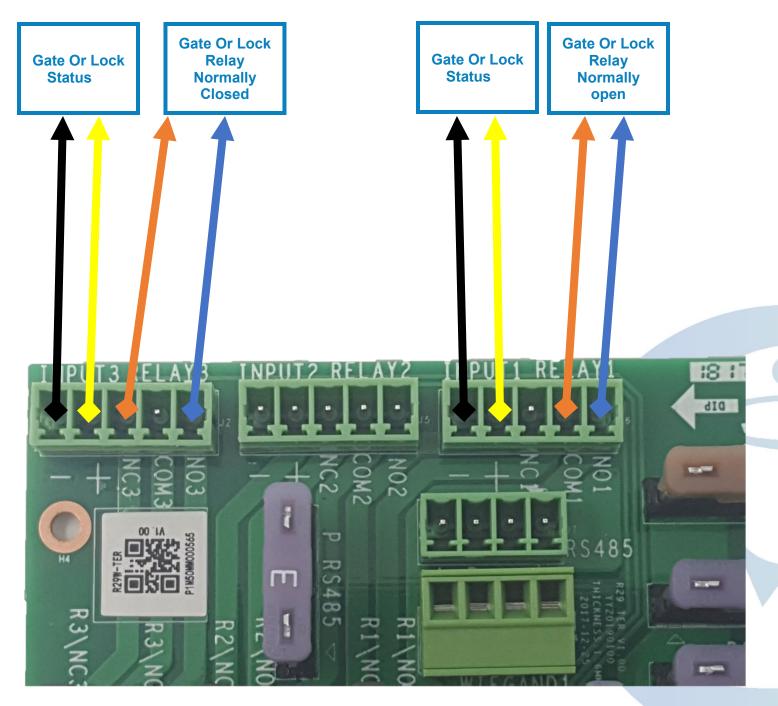

Relay and input wiring for a normally open & normally closed dry contact. (No voltage to lock or gate.)

Normally closed Dry contact with status

Normally open dry contact with status.

Relay and input wiring for lock that requires constant 12 volts. (Voltage is remove when the relay activates.)

#### Direct Wire to the faceplate

Relay and input wiring for a normally open & normally closed dry contact. (No voltage to lock or gate.)

Normally open dry contact