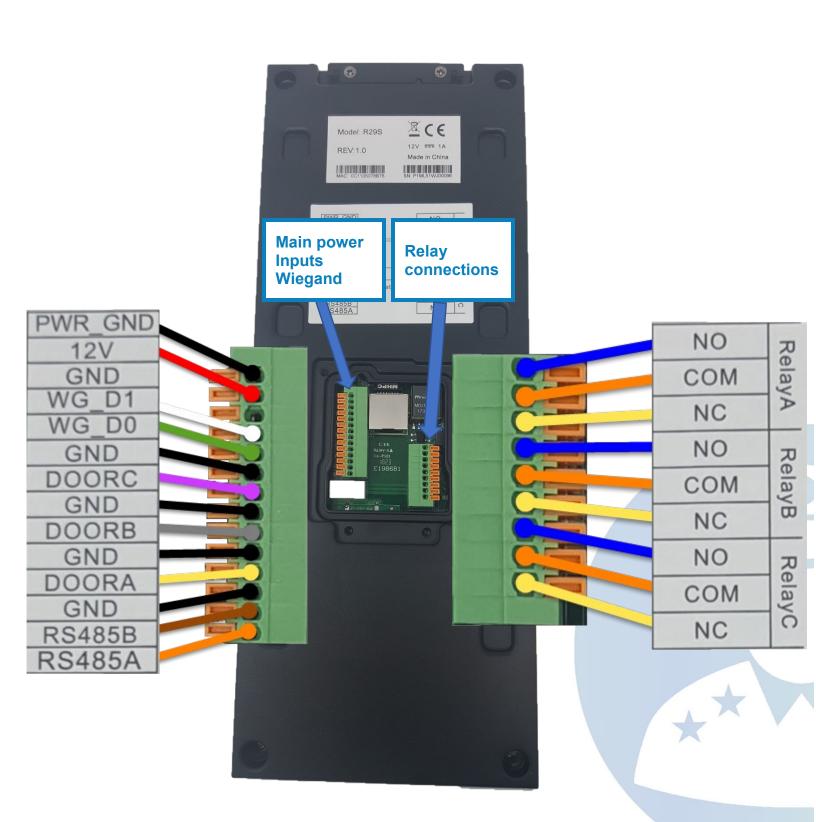

Relay and input wiring for a normally open & normally closed dry contact. (No voltage to lock or gate.)

Normally closed Dry contact with status

Normally open dry contact with status.

Relay and input wiring for lock that requires constant 12 volts. (Voltage is remove when the relay activates.)

Normally Closed. 12 Volt Constant Power & status

### **WATCHMAN**<sup>®</sup> EVO

Relay and input wiring for 12 only on relay trigger. (No voltage to lock or gate)

Normally Open. 12 Volt Power Provided to lock on relay activation & status

#### Direct Wire to the faceplate

Relay and input wiring for a normally open & normally closed dry contact. (No voltage to lock or gate.)

Normally open dry contact

#### Normally Closed dry contact

Direct Wire to the faceplate

For lock that requires constant 12 volts. (Voltage is remove when the relay activates.)

**Lock Relay** With 12 volts when relay is active

Direct Wire to the faceplate

Relay and input wiring for 12 only on relay trigger. (No voltage to lock or gate.)

Wiegand Wiring to interface board and direct to faceplate

To Interface board

Direct to front plate