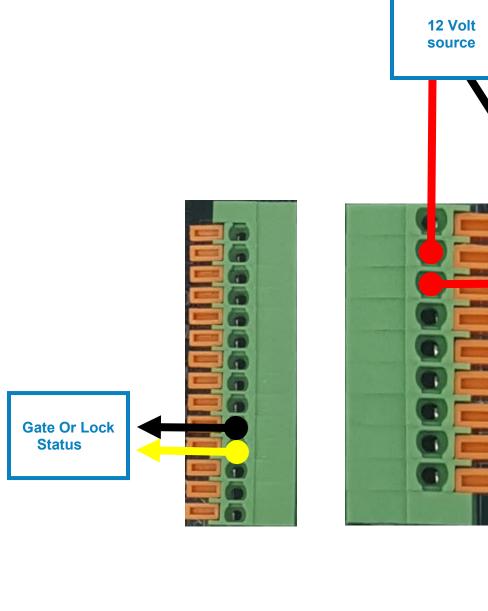

Relay and input wiring for a normally open & normally closed dry contact. (No voltage to lock or gate.)

Normally closed Dry contact with status

Normally open dry contact with status.

Relay and input wiring for lock that requires constant 12 volts. (Voltage is remove when the relay activates.)

Normally Closed. 12 Volt Constant Power & status