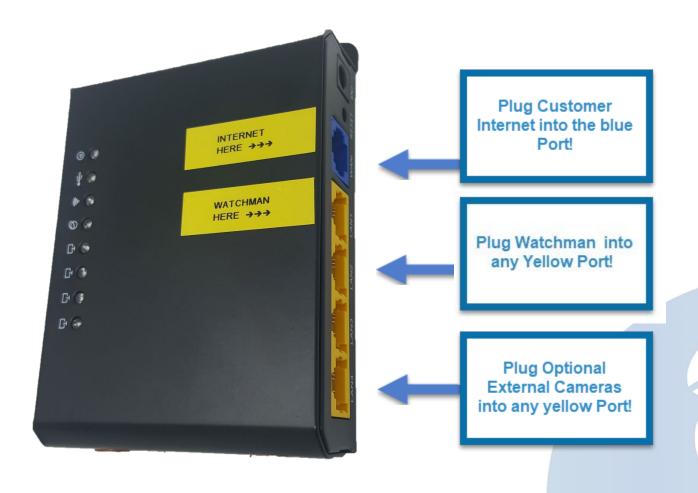

#### **Internet Router connection**

Interface Wiring Diagram to Watchman (Option 1 - Wiring from the CellGate control board.)

Interface Wiring Diagram To Watchman (Option 1 - Wiring from the CellGate control board (cont.))