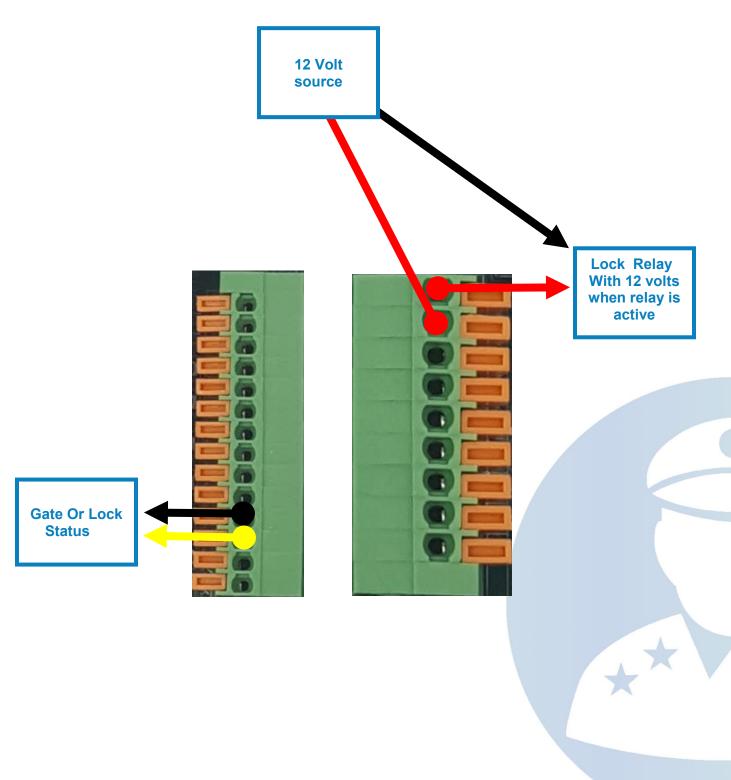

### **WATCHMAN**<sup>®</sup> EVO

Relay and input wiring for 12 only on relay trigger. (No voltage to lock or gate)

Normally Open. 12 Volt Power Provided to lock on relay activation & status

#### Normally Closed dry contact

Direct Wire to the faceplate

For lock that requires constant 12 volts. (Voltage is remove when the relay activates.)

**Lock Relay** With 12 volts when relay is active

Direct Wire to the faceplate