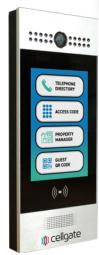

### Key Features

Streaming internet video telephone entry

W462

**ONE STEP NETWORK** 

- Brilliant 7.5" color touchscreen
- Voice Mail Intelligence VMI System ignores voice mail and continues call group
- Calls up to 6 app video contacts and 3 voice-only numbers per directory listing

#### 1.855.694.2837

**QR CODE VISITOR** 

MANAGEMENT

▶y )**(** cellgate