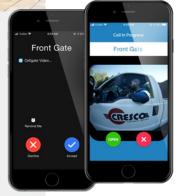

## )**∦( cellgate**App

- Receive video/audio calls from visitors
- Create and send visitor QR codes
- Momentary open or hold open commands
- Create access codes
- Take photos from internal camera

Apps Available on the App Store and Google Play