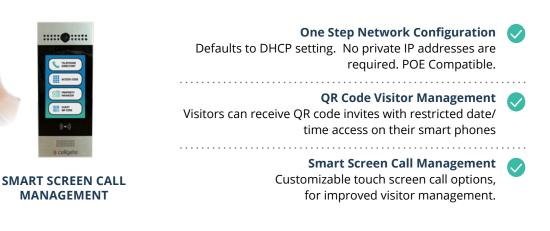

### W462 Feature Spotlight

ethernet

powered by:

) (( cellgate

### Key Features

Streaming internet video telephone entry

W462

**ONE STEP NETWORK** 

- Brilliant 7.5" color touchscreen
- Voice Mail Intelligence VMI System ignores voice mail and continues call group
- Calls up to 6 app video contacts and 3 voice-only numbers per directory listing

#### 1.855.694.2837

**QR CODE VISITOR** 

MANAGEMENT

▶y )**(** cellgate