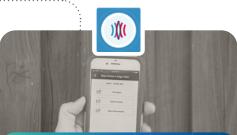

## )**∦( cellgate**App

- Receive video/audio calls from visitors
- Create and send visitor QR codes
- Momentary open or hold open commands
- Create access codes
- Take photos from internal camera

Apps Available on the App Store and Google Play