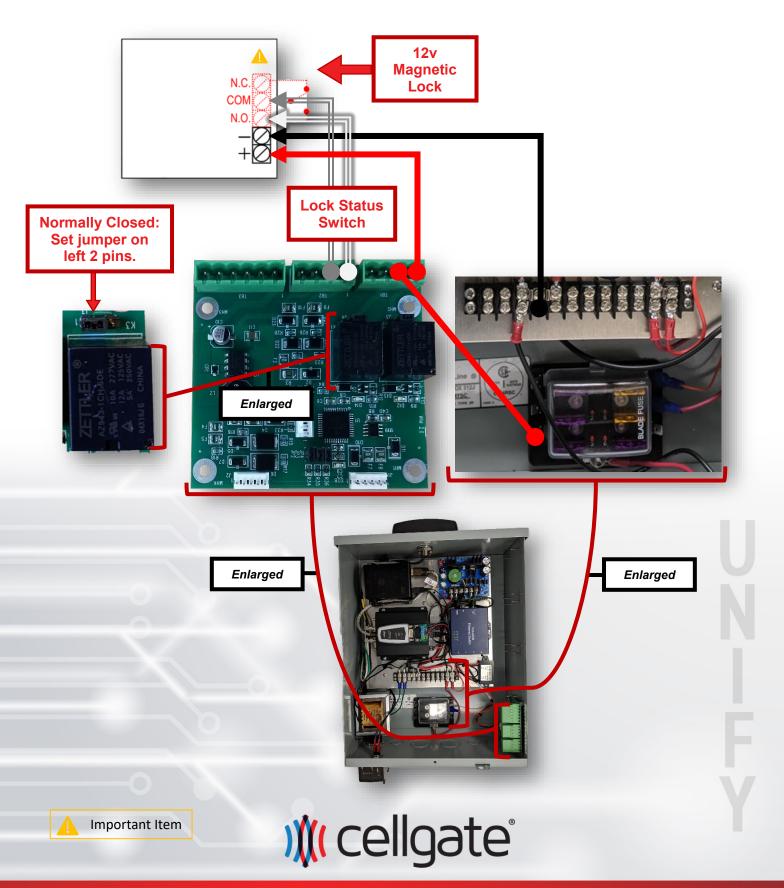

### Magnetic Lock Wiring - Normally Open

### Magnetic Lock Wiring - Normally Closed