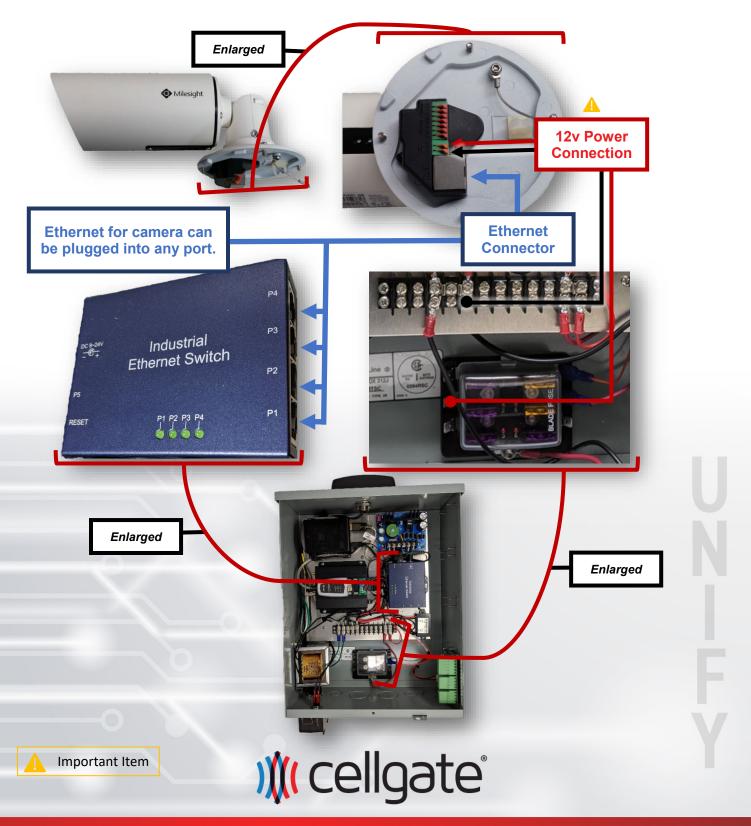

### **External Camera(s) Wiring**

WARNING: DO NOT MAKE ELECTRICAL CONNECTIONS TO CAMERA WITH THE SYSTEM ENERGIZED. THIS WILL DAMAGE THE CAMERA AND IS NOT COVERED UNDER THE CAMERA WARRANTY.