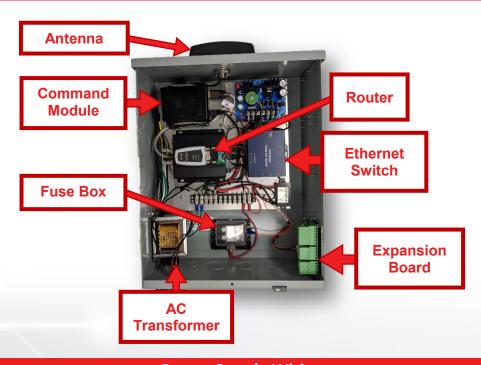

### **Quick Install Guide**

CellGate Support: 972-231-1999 option 2

### **Unify Details & Supported Devices**



#### **Items Included in Kit**

- **Unify Unit**
- 12v / 5 Amp power supply (built in) 🔔
- AC transformer (built in)

- **Quick Install Guide**
- **Activation & Test Process**
- **Customer Information Packet**

\*\*Recommended wiring: 18/6 shielded for main device, and 18/4 shielded for optional wiegand devices\*\* 🛕



#### **Unify Unit**



#### **Power Supply Wiring**



**1.855.MY.GATES** 

Important Item

#### **Expansion Board**



#### Flashing LED:

Connection successful: Flashing slowly; 1 second on, 1 second off.

No communication to the other components in the box: Flashing quickly.

#### **Expansion Board Default Configuration**



### **Gate Wiring Diagram**



### Magnetic Lock Wiring - Normally Open



### Magnetic Lock Wiring - Normally Closed



### **External Camera(s) Wiring**

WARNING: DO NOT MAKE ELECTRICAL CONNECTIONS TO CAMERA WITH THE SYSTEM ENERGIZED. THIS WILL DAMAGE THE CAMERA AND IS NOT COVERED UNDER THE CAMERA WARRANTY.