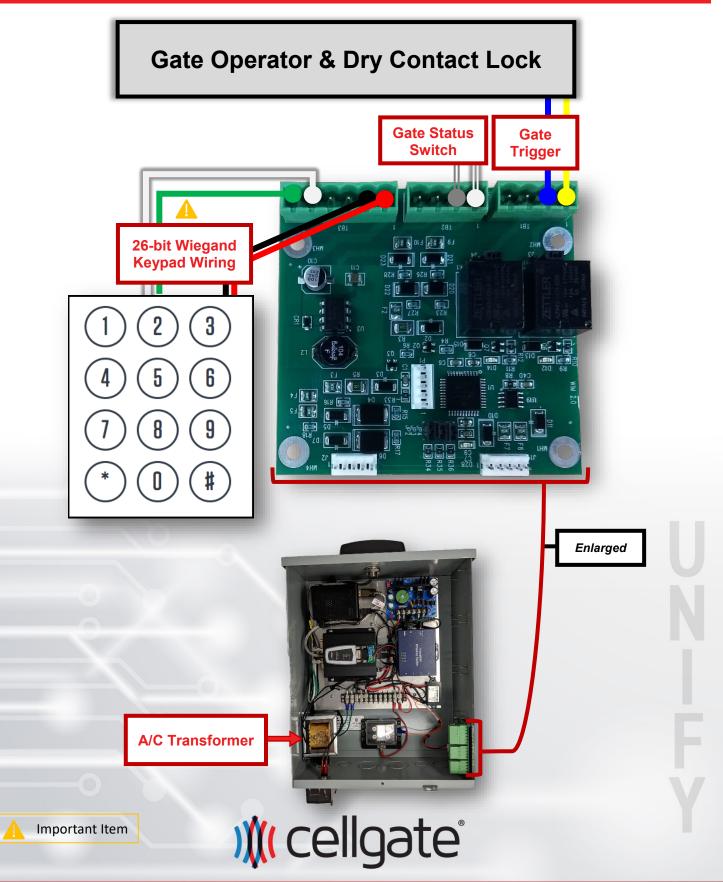

### **Quick Install Guide**

CellGate Support: 972-231-1999 option 2

### **Unify Details & Supported Devices**



#### **Items Included in Kit**

- **Unify Unit**
- 12v / 5 Amp power supply (built in) 🔔
- AC transformer (built in)

- **Quick Install Guide**
- **Activation & Test Process**
- **Customer Information Packet**

\*\*Recommended wiring: 18/6 shielded for main device, and 18/4 shielded for optional wiegand devices\*\* 🛕



#### **Unify Unit**



#### **Power Supply Wiring**



**1.855.MY.GATES** 

Important Item

#### **Expansion Board**



#### Flashing LED:

Connection successful: Flashing slowly; 1 second on, 1 second off.

No communication to the other components in the box: Flashing quickly.

#### **Expansion Board Default Configuration**



### **Gate Wiring Diagram**



### Magnetic Lock Wiring - Normally Open



### Magnetic Lock Wiring - Normally Closed



### **External Camera(s) Wiring**

WARNING: DO NOT MAKE ELECTRICAL CONNECTIONS TO CAMERA WITH THE SYSTEM ENERGIZED. THIS WILL DAMAGE THE CAMERA AND IS NOT COVERED UNDER THE CAMERA WARRANTY.