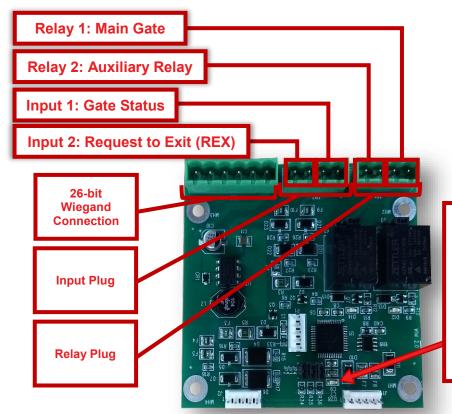

### **Quick Install Guide**

CellGate Support: 972-231-1999 option 2

### **Unify Details & Supported Devices**



#### **Items Included in Kit**

- **Unify Unit**
- 12v / 5 Amp power supply (built in) 🔔
- AC transformer (built in)

- **Quick Install Guide**
- **Activation & Test Process**
- **Customer Information Packet**

\*\*Recommended wiring: 18/6 shielded for main device, and 18/4 shielded for optional wiegand devices\*\* 🛕



#### **Unify Unit**



#### **Power Supply Wiring**



**1.855.MY.GATES** 

Important Item

#### **Expansion Board**



#### Flashing LED:

Connection successful: Flashing slowly; 1 second on, 1 second off.

No communication to the other components in the box: Flashing quickly.

#### **Expansion Board Default Configuration**



### **Gate Wiring Diagram**



### Magnetic Lock Wiring - Normally Open



### Magnetic Lock Wiring - Normally Closed



### **External Camera(s) Wiring**

WARNING: DO NOT MAKE ELECTRICAL CONNECTIONS TO CAMERA WITH THE SYSTEM ENERGIZED. THIS WILL DAMAGE THE CAMERA AND IS NOT COVERED UNDER THE CAMERA WARRANTY.