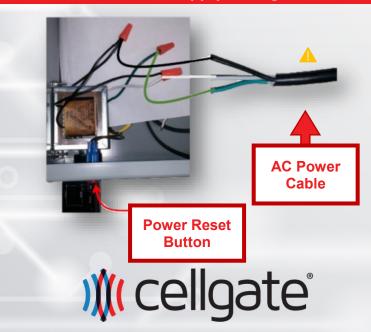

### **Quick Install Guide**

CellGate Support: 972-231-1999 option 2

### **Unify Details & Supported Devices**



#### **Items Included in Kit**

- **Unify Unit**
- 12v / 5 Amp power supply (built in) 🔔
- AC transformer (built in)

- **Quick Install Guide**
- **Activation & Test Process**
- **Customer Information Packet**

\*\*Recommended wiring: 18/6 shielded for main device, and 18/4 shielded for optional wiegand devices\*\* 🛕



#### **Unify Unit**



#### **Power Supply Wiring**



**1.855.MY.GATES** 

Important Item

#### **Expansion Board**



#### Flashing LED:

Connection successful: Flashing slowly; 1 second on, 1 second off.

No communication to the other components in the box: Flashing quickly.

#### **Expansion Board Default Configuration**



### **Gate Wiring Diagram**



### Magnetic Lock Wiring - Normally Open



### Magnetic Lock Wiring - Normally Closed



### **External Camera(s) Wiring**

WARNING: DO NOT MAKE ELECTRICAL CONNECTIONS TO CAMERA WITH THE SYSTEM ENERGIZED. THIS WILL DAMAGE THE CAMERA AND IS NOT COVERED UNDER THE CAMERA WARRANTY.