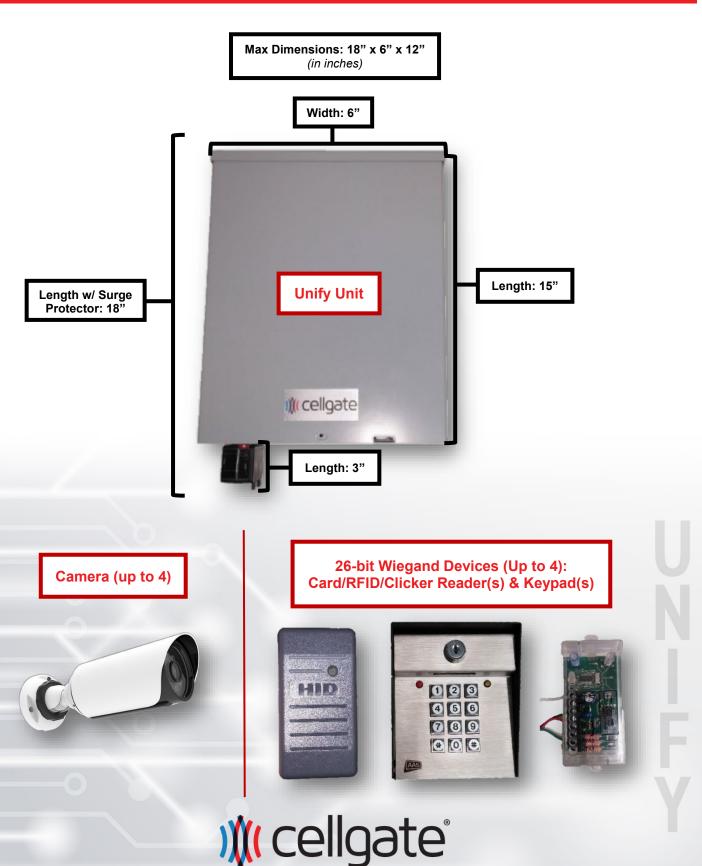

#### **Items Included in Kit**

- **Unify Unit**
- 12v / 5 Amp power supply (built in) 🔔
- AC transformer (built in)

- **Quick Install Guide**
- **Activation & Test Process**
- **Customer Information Packet**

\*\*Recommended wiring: 18/6 shielded for main device, and 18/4 shielded for optional wiegand devices\*\* 🛕

#### **Unify Unit**