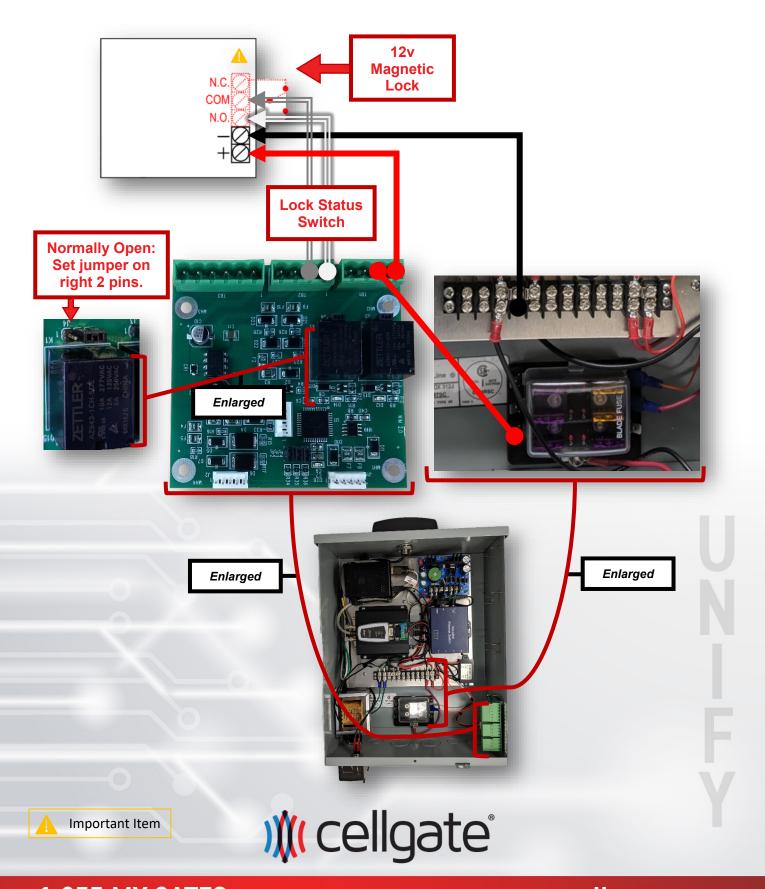

pport: 972-231-1999 option 2

### **Unify Details & Supported Devices**



#### **Items Included in Kit**

- **Unify Unit**
- 12v / 5 Amp power supply (built in) 🔔
- AC transformer (built in)

- **Quick Install Guide**
- **Activation & Test Process**
- **Customer Information Packet**

\*\*Recommended wiring: 18/6 shielded for main device, and 18/4 shielded for optional wiegand devices\*\* 🛕



#### **Unify Unit**



#### **Power Supply Wiring**



**1.855.MY.GATES** 

Important Item

#### **Expansion Board**



#### Flashing LED:

Connection successful: Flashing slowly; 1 second on, 1 second off.

No communication to the other components in the box: Flashing quickly.

#### **Expansion Board Default Configuration**



### **Gate Wiring Diagram**



### Magnetic Lock Wiring - Normally Open



### Magnetic Lock Wiring - Normally Closed



### **External Camera(s) Wiring**

WARNING: DO NOT MAKE ELECTRICAL CONNECTIONS TO CAMERA WITH THE SYSTEM ENERGIZED. THIS WILL DAMAGE THE CAMERA AND IS NOT COVERED UNDER THE CAMERA WARRANTY.