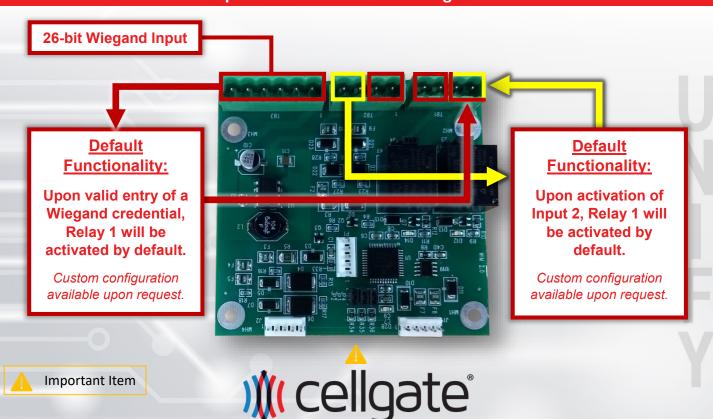

### **Quick Install Guide**

CellGate Support: 972-231-1999 option 2

### **Unify Details & Supported Devices**



#### **Items Included in Kit**

- **Unify Unit**
- 12v / 5 Amp power supply (built in) 🔔
- AC transformer (built in)

- **Quick Install Guide**
- **Activation & Test Process**
- **Customer Information Packet**

\*\*Recommended wiring: 18/6 shielded for main device, and 18/4 shielded for optional wiegand devices\*\* 🛕



#### **Unify Unit**



#### **Power Supply Wiring**



**1.855.MY.GATES** 

Important Item

#### **Expansion Board**



#### Flashing LED:

Connection successful: Flashing slowly; 1 second on, 1 second off.

No communication to the other components in the box: Flashing quickly.

#### **Expansion Board Default Configuration**



### **Gate Wiring Diagram**



### Magnetic Lock Wiring - Normally Open



### Magnetic Lock Wiring - Normally Closed



### **External Camera(s) Wiring**

WARNING: DO NOT MAKE ELECTRICAL CONNECTIONS TO CAMERA WITH THE SYSTEM ENERGIZED. THIS WILL DAMAGE THE CAMERA AND IS NOT COVERED UNDER THE CAMERA WARRANTY.