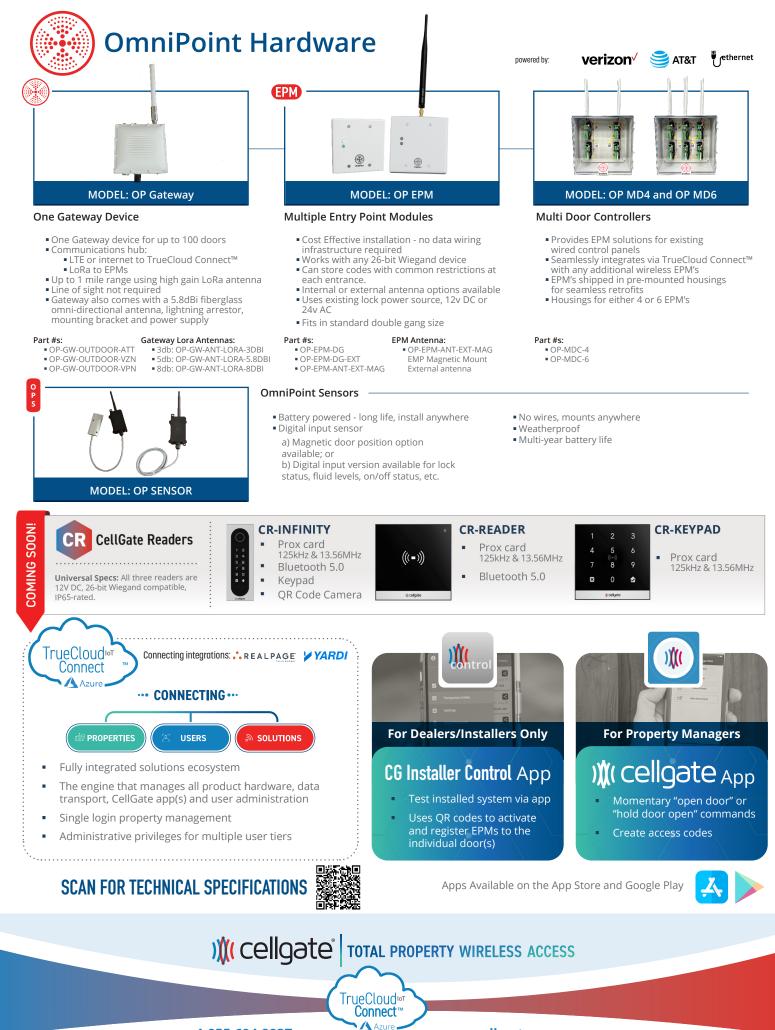

### What is OmniPoint?

OmniPoint is a wireless multi-point access control system that utilizes a hub and spoke methodology. A Gateway communicates with CellGate's TrueCloud Connect<sup>™</sup> adminsitrative Garage engine via Ethernet or AT&T/ Verizon LTE; and up to 100 entry points (EPMs or **OmniPoint Sensors (OPSs))** via LoRa technology. No long distance data wires are required - the only wiring is for power and local wires to the card reader and lock.

#### The Gateway

\*Has up to 1 mile range via LoRa technology \*A single Gateway can control up to 100 entrances

### **Entry Point Modules**

\*No data wires needed \*Works with CellGate readers

#### **OmniPoint Sensors** \*For doors that only need monitoring \*Status notifications \*No power required