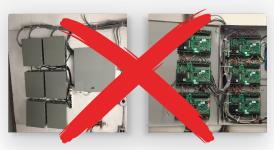

#### Wired access control systems:

- Multiple control panels
- Extensive data wiring
- Internet in every building
- Costly labor to install

# Wireless Benefits:

- No control panels
- No data wires
- No internet required
- Low cost, simple to install

) Cellgate Total PROPERTY WIRELESS ACCESS

TrueCloud∞ Connect" Azure

For Cost Effective,

**Reliable Installation:** 