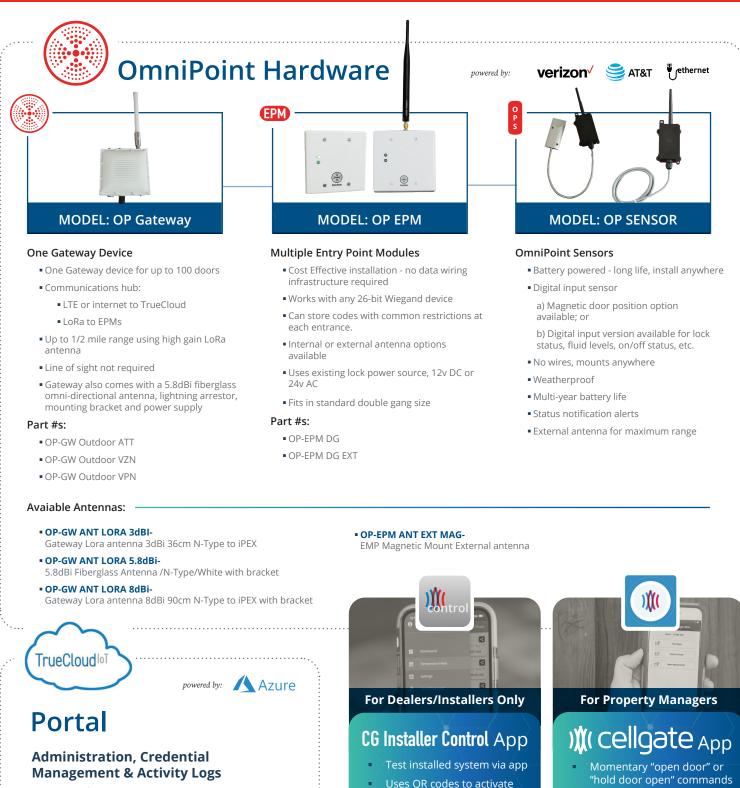

## What is OmniPoint?

**OmniPoint** 

Wireless Multi-Point

Access Control

OmniPoint is a wireless multi-point access control system that utilizes a hub and spoke methodology. A Gateway communicates with CellGate's TrueCloud portal via Ethernet or Garage AT&T/Verizon LTE; and up to 100 entry points (called EPMs or OPSs) via LoRa technology. No long distance data wires are required - the only wiring is for power and local wires to the card reader and lock.

#### The Gateway

\*Has up to ½ mile range via LoRa technology \*A single Gateway can control up to 100 entrances

#### **Entry Point Modules**

\*No data wires needed \*Works with any 26-bit Wiegand device

For Cost Effective,

**GO WIRELESS** 

Clubhouse

Pool

#### **OmniPoint Sensors**

\*For doors that only need monitoring \*Status notifications \*No power required

### cell-gate.com

- Master login property management
- User tier administration
- Native VoIP system
- Activity logs tracking
- Mass import of user and credential management
- Set time/date restrictions
- Setup of priority-level alerts and notifications

Apps Available on the App Store and Google Play

and register EPMs to the

individual door(s)