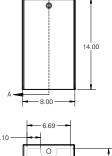

-------|------------------|-------------------|--------------------|---------------------------------|------------------------|--------------------------------------------------|
| HOUSING | Yes              | 1-4               | Surface/<br>Flush* | Removable w/<br>Stainless hinge | Consolidate in Backbox | Factory Cutouts Available / Unlimited Dimensions |
| HOODS   | No               | 1                 | Surface only       | None                            | Single Wire Pass       | Unlimited dimensions                             |



# **Square**





### **STAINLESS STEEL**



## **CARBON STEEL**



# Landscape

### **POLYCARBONATE**



Lando-PC-20x16-E-BLK

## **STAINLESS STEEL**



# **CARBON STEEL**



# **Portrait**

# **Technical Specs**

### **STAINLESS STEEL**



















# **NEED MORE?**



Scan the QR code to access downloadable PDF and DWG drawings availble to registered architects and engineers at pedestalpro.com.

# **CARBON STEEL**





Portra-CS-8x12-E Portra-CS-8x14-45E Portra-CS-8x14-E











# **Key Features**





# **Part Numbers**

| Square Housing                                                                                                                                                                                                                                                                  | Hgt                                                         | Wdth                                                     | Dpth                                     | Wgt