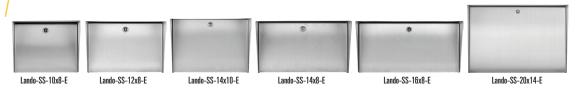

| Wiring                 | Customization                                    |
|---------|------------------|-------------------|--------------------|---------------------------------|------------------------|--------------------------------------------------|
| HOUSING | Yes              | 1-4               | Surface/<br>Flush* | Removable w/<br>Stainless hinge | Consolidate in Backbox | Factory Cutouts Available / Unlimited Dimensions |
| HOODS   | No               | 1                 | Surface only       | None                            | Single Wire Pass       | Unlimited dimensions                             |



# **Square**





### **STAINLESS STEEL**



## **CARBON STEEL**



# Landscape

### **POLYCARBONATE**



Lando-PC-20x16-E-BLK

## **STAINLESS STEEL**



# **CARBON STEEL**



# **Portrait**

# **Technical Specs**

### **STAINLESS STEEL**



















# **NEED MORE?**



Scan the QR code to access downloadable PDF and DWG drawings availble to registered architects and engineers at pedestalpro.com.

# **CARBON STEEL**





Portra-CS-8x12-E Portra-CS-8x14-45E Portra-CS-8x14-E











# **Key Features**





# **Part Numbers**

| Square Housing                                                                                                                                                                                                                                                                  | Hgt                                                         | Wdth                                                     | Dpth