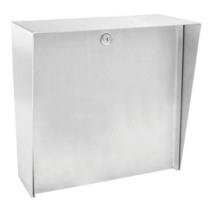

ct one or more access control devices onto a single pedestal or wall. Whereas many electrical housings exist, PRO housings are designed specifically to meet the needs of low voltage security installers.

# **PRODUCT FEATURES**

- Specify any access control device(s)
- Polycarbonate, steel or stainless steel construction
- Black painted, black powdercoat, or brushed #4 finish
- Standard 3"D overhang, tapers down to 1.75"D
- Backbox ~3.0"D
- Standard 6"W 24"W & 6"H 24"H available
- Removable door panel
- Stainless steel hinge
- EPDM rubber seal
- All weather cam lock
- Knockouts for easy installation
- Factory cutouts (for flush mount) available
- Easily customizable
- Free custom CAD designs in 24 hours
- Made in the USA

# **Areas of Use**

- Door Ingress/Egress
- Gate Ingress/Egress







# **QUICK FEATURE COMPARISON**

|         | Lockable<br>Door | Oty of<br>Devices | Mounting<br>Style  | Door Panel                      | Wiring                 | Customization                                    |
|---------|------------------|-------------------|--------------------|---------------------------------|------------------------|--------------------------------------------------|
| HOUSING | Yes              | 1-4               | Surface/<br>Flush* | Removable w/<br>Stainless hinge | Consolidate in Backbox | Factory Cutouts Available / Unlimited Dimensions |
| HOODS   | No               | 1                 | Surface only       | None                            | Single Wire Pass       | Unlimited dimensions                             |



# **Square**





### **STAINLESS S