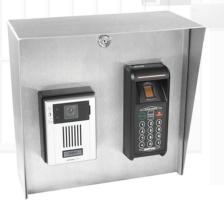

# **Housings**

PRO Housings™ are heavy duty security enclosures that consolidate and protect one or more access control devices onto a single pedestal or wall. Whereas many electrical housings exist, PRO housings are designed specifically to meet the needs of low voltage security installers.

# **PRODUCT FEATURES**

- Specify any access control device(s)
- Polycarbonate, steel or stainless steel construction
- Black painted, black powdercoat, or brushed #4 finish
- Standard 3"D overhang, tapers down to 1.75"D
- Backbox ~3.0"D
- Standard 6"W 24"W & 6"H 24"H available
- Removable door panel
- Stainless steel hinge
- EPDM rubber seal
- All weather cam lock
- Knockouts for easy installation
- Factory cutouts (for flush mount) available
- Easily customizable
- Free custom CAD designs in 24 hours
- Made in the USA

# **Areas of Use**

- Door Ingress/Egress
- Gate Ingress/Egress