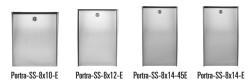

|
|---------|------------------|-------------------|--------------------|---------------------------------|------------------------|--------------------------------------------------|
| HOUSING | Yes              | 1-4               | Surface/<br>Flush* | Removable w/<br>Stainless hinge | Consolidate in Backbox | Factory Cutouts Available / Unlimited Dimensions |
| HOODS   | No               | 1                 | Surface only       | None                            | Single Wire Pass       | Unlimited dimensions                             |



# **Square**





### **STAINLESS STEEL**



## **CARBON STEEL**



# Landscape

### **POLYCARBONATE**



Lando-PC-20x16-E-BLK

## **STAINLESS STEEL**



# **CARBON STEEL**



# **Portrait**

# **Technical Specs**

### **STAINLESS STEEL**



















# **NEED MORE?**



Scan the QR code to access downloadable PDF and DWG drawings availble to registered architects and engineers at pedestalpro.com.

# **CARBON STEEL**





Portra-CS-8x12-E Portra-CS-8x14-45E Portra-CS-8x14-E











# **Key Features**





# **Part Numbers**

| Square Housing                                                                                                                                                                                                                                                                  | Hgt                                                         | Wdth                                                     | Dpth                                     | Wgt