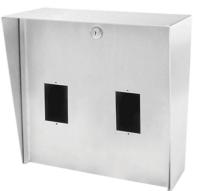

tect one or more access control devices onto a single pedestal or wall. Whereas many electrical housings exist, PRO housings are designed specifically to meet the needs of low voltage security installers.

# **PRODUCT FEATURES**

- Specify any access control device(s)
- Polycarbonate, steel or stainless steel construction
- Black painted, black powdercoat, or brushed #4 finish
- Standard 3"D overhang, tapers down to 1.75"D
- Backbox ~3.0"D
- Standard 6"W 24"W & 6"H 24"H available
- Removable door panel
- Stainless steel hinge
- EPDM rubber seal
- All weather cam lock
- Knockouts for easy installation
- Factory cutouts (for flush mount) available
- Easily customizable
- Free custom CAD designs in 24 hours
- Made in the USA

# **Areas of Use**

- Door Ingress/Egress
- Gate Ingress/Egress







# **QUICK FEATURE COMPARISON**

|         | Lockable<br>Door | Oty of<br>Devices | Mounting<br>Style  | Door Panel                      | Wiring                 | Customization                                    |
|---------|------------------|-------------------|--------------------|---------------------------------|------------------------|--------------------------------------------------|
| HOUSING | Yes              | 1-4               | Surface/<br>Flush* | Removable w/<br>Stainless hinge | Consolidate in Backbox | Factory Cutouts Available / Unlimited Dimensions |
| HOODS   | No               | 1                 | Surface only       | None                            | Single Wire Pass       | Unlimited dimensions                             |



# **Square**





### **STAINLESS