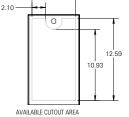

r>Flush* | Removable w/<br>Stainless hinge | Consolidate in Backbox | Factory Cutouts Available / Unlimited Dimensions |
| HOODS   | No               | 1                 | Surface only       | None                            | Single Wire Pass       | Unlimited dimensions                             |



# **Square**





### **STAINLESS STEEL**



## **CARBON STEEL**



# Landscape

### **POLYCARBONATE**



Lando-PC-20x16-E-BLK

## **STAINLESS STEEL**



# **CARBON STEEL**



# **Portrait**

# **Technical Specs**

### **STAINLESS STEEL**



















# **NEED MORE?**



Scan the QR code to access downloadable PDF and DWG drawings availble to registered architects and engineers at pedestalpro.com.

# **CARBON STEEL**





Portra-CS-8x12-E Portra-CS-8x14-45E Portra-CS-8x14-E











# **Key Features**





# **Part Numbers**

| Square Housing                                                                                                                                                                                                                                                                  | Hgt                                                         | Wdth                                                     | Dpth                                     | Wgt                                                                                                               | Material