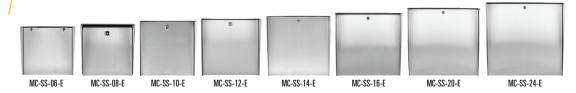

ICK FEATURE COMPARISON**

|         | Lockable<br>Door | Oty of<br>Devices | Mounting<br>Style  | Door Panel                      | Wiring                 | Customization                                    |
|---------|------------------|-------------------|--------------------|---------------------------------|------------------------|--------------------------------------------------|
| HOUSING | Yes              | 1-4               | Surface/<br>Flush* | Removable w/<br>Stainless hinge | Consolidate in Backbox | Factory Cutouts Available / Unlimited Dimensions |
| HOODS   | No               | 1                 | Surface only       | None                            | Single Wire Pass       | Unlimited dimensions                             |



# **Square**





### **STAINLESS STEEL**



## **CARBON STEEL**



# Landscape

### **POLYCARBONATE**



Lando-PC-20x16-E-BLK

## **STAINLESS STEEL**



# **CARBON STEEL**



# **Portrait**

# **Technical Specs**

### **STAINLESS STEEL**



















# **NEED MORE?**



Scan the QR code to access downloadable PDF and DWG drawings availble to registered architects and engineers at pedestalpro.com.

# **CARBON STEEL**





Portra-CS-8x12-E Portra-CS-8x14-45E Portra-CS-8x14-E











# **Key Features**





# **Part Numbers**

| Square Housing                                                                                                                                                                                                                                                                  | Hgt