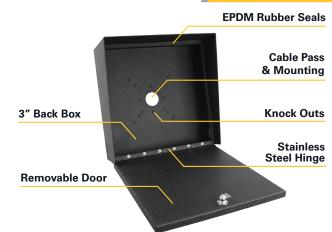

# **PRODUCT FEATURES**

- Specify any access control device(s)
- Polycarbonate, steel or stainless steel construction
- Black painted, black powdercoat, or brushed #4 finish
- Standard 3"D overhang, tapers down to 1.75"D
- Backbox ~3.0"D
- Standard 6"W 24"W & 6"H 24"H available
- Removable door panel
- Stainless steel hinge
- EPDM rubber seal
- All weather cam lock
- Knockouts for easy installation
- Factory cutouts (for flush mount) available
- Easily customizable
- Free custom CAD designs in 24 hours
- Made in the USA

# **Key Features**