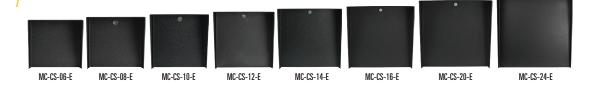

*

|         | Lockable<br>Door | Oty of<br>Devices | Mounting<br>Style  | Door Panel                      | Wiring                 | Customization                                    |
|---------|------------------|-------------------|--------------------|---------------------------------|------------------------|--------------------------------------------------|
| HOUSING | Yes              | 1-4               | Surface/<br>Flush* | Removable w/<br>Stainless hinge | Consolidate in Backbox | Factory Cutouts Available / Unlimited Dimensions |
| HOODS   | No               | 1                 | Surface only       | None                            | Single Wire Pass       | Unlimited dimensions                             |



# **Square**





### **STAINLESS STEEL**



## **CARBON STEEL**



# Landscape

### **POLYCARBONATE**



Lando-PC-20x16-E-BLK

## **STAINLESS STEEL**



# **CARBON STEEL**



# **Portrait**

# **Technical Specs**

### **STAINLESS STEEL**



















# **NEED MORE?**



Scan the QR code to access downloadable PDF and DWG drawings availble to registered architects and engineers at pedestalpro.com.

# **CARBON STEEL**





Portra-CS-8x12-E Portra-CS-8x14-45E Portra-CS-8x14-E











# **Key Features**





# **Part Numbers**

| Square Housing                                                                                                                                                                                                                                                                  | Hgt