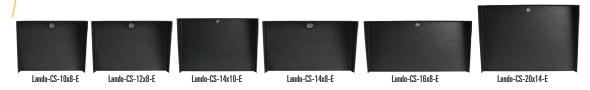

Wiring                 | Customization                                    |
|---------|------------------|-------------------|--------------------|---------------------------------|------------------------|--------------------------------------------------|
| HOUSING | Yes              | 1-4               | Surface/<br>Flush* | Removable w/<br>Stainless hinge | Consolidate in Backbox | Factory Cutouts Available / Unlimited Dimensions |
| HOODS   | No               | 1                 | Surface only       | None                            | Single Wire Pass       | Unlimited dimensions                             |



# **Square**





### **STAINLESS STEEL**



## **CARBON STEEL**



# Landscape

### **POLYCARBONATE**



Lando-PC-20x16-E-BLK

## **STAINLESS STEEL**



# **CARBON STEEL**



# **Portrait**

# **Technical Specs**

### **STAINLESS STEEL**



















# **NEED MORE?**



Scan the QR code to access downloadable PDF and DWG drawings availble to registered architects and engineers at pedestalpro.com.

# **CARBON STEEL**





Portra-CS-8x12-E Portra-CS-8x14-45E Portra-CS-8x14-E











# **Key Features**





# **Part Numbers**

| Square Housing                                                                                                                                                                                                                                                                  | Hgt                                                         | Wdth                                                     | Dpth