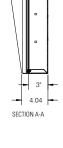

-----|------------------|-------------------|--------------------|---------------------------------|------------------------|--------------------------------------------------|
| HOUSING | Yes              | 1-4               | Surface/<br>Flush* | Removable w/<br>Stainless hinge | Consolidate in Backbox | Factory Cutouts Available / Unlimited Dimensions |
| HOODS   | No               | 1                 | Surface only       | None                            | Single Wire Pass       | Unlimited dimensions                             |



# **Square**





### **STAINLESS STEEL**



## **CARBON STEEL**



# Landscape

### **POLYCARBONATE**



Lando-PC-20x16-E-BLK

## **STAINLESS STEEL**



# **CARBON STEEL**



# **Portrait**

# **Technical Specs**

### **STAINLESS STEEL**



















# **NEED MORE?**



Scan the QR code to access downloadable PDF and DWG drawings availble to registered architects and engineers at pedestalpro.com.

# **CARBON STEEL**





Portra-CS-8x12-E Portra-CS-8x14-45E Portra-CS-8x14-E











# **Key Features**





# **Part Numbers**

| Square Housing                                                                                                                                                                                                                                                                  | Hgt                                                         | Wdth                                                     | Dpth                                     | Wgt