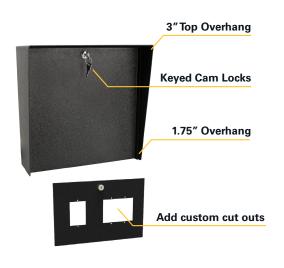

# **PRODUCT FEATURES**

- Specify any access control device(s)
- Polycarbonate, steel or stainless steel construction
- Black painted, black powdercoat, or brushed #4 finish
- Standard 3"D overhang, tapers down to 1.75"D
- Backbox ~3.0"D
- Standard 6"W 24"W & 6"H 24"H available
- Removable door panel
- Stainless steel hinge
- EPDM rubber seal
- All weather cam lock
- Knockouts for easy installation
- Factory cutouts (for flush mount) available
- Easily customizable
- Free custom CAD designs in 24 hours
- Made in the USA

# **Key Features**