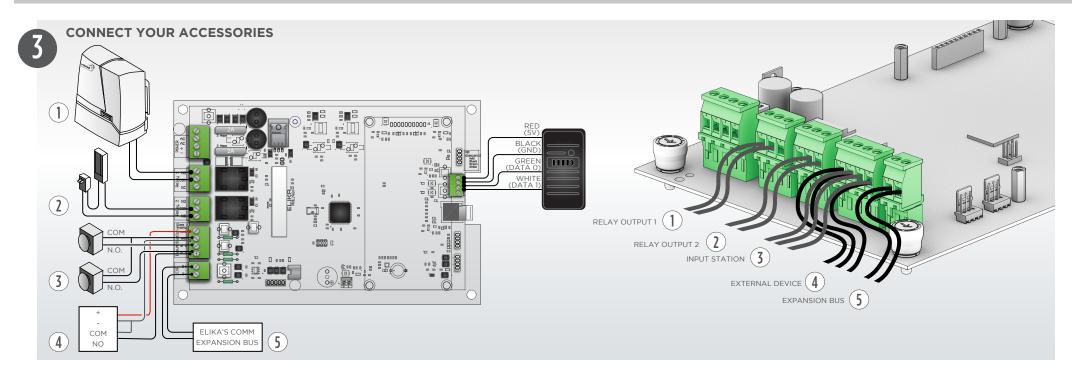

## ENSURE THAT ALL COMPONENTS ARE PROPERLY CONNECTED AND MOUNTED TO THE UNIT.

FOR ADDITIONAL INFORMATION REGARDING INSTALLATION REFER TO THE MANUAL.