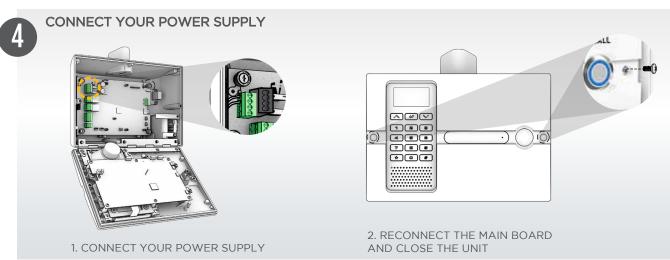

## STOP!

CONFIRM THAT THE UNIT HAS THE PROPER POWER BEFORE TRYING TO OPERATE.

FOR ADDITIONAL INFORMATION ON POWER OPTIONS REFER TO THE INSTALLATION MANUAL.