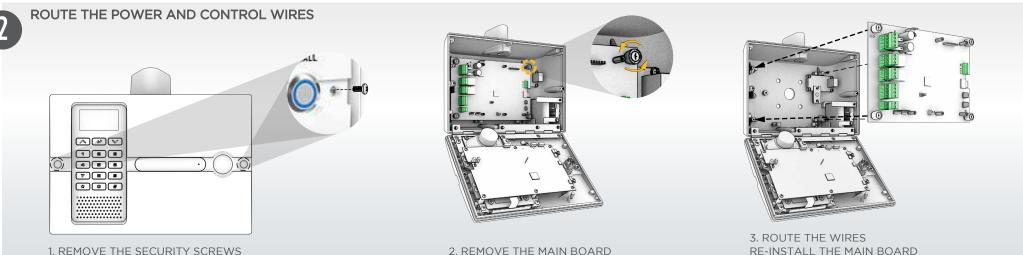

## ENSURE THAT ALL COMPONENTS ARE PROPERLY CONNECTED AND MOUNTED TO THE UNIT.

FOR ADDITIONAL INFORMATION REGARDING INSTALLATION REFER TO THE MANUAL.