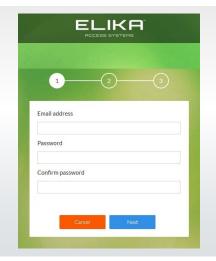

ELIKA 460 **REQUIRES ACTIVATION** BEFORE USE.

FOLLOW THE PROMPTED
INSTRUCTIONS AT:

www.elikacloud.com

AUTOMATIC GATES CAN CAUSE SERIOUS INJURY OR DEATH!

THE GATE PATH MUST BE CLEAR BEFORE OPERATING!

SAFETY DEVICES SHOULD BE INSTALLED TO ENSURE PROPER USE.