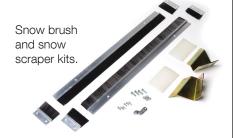

## HySecurity SlideDriver chassis snow brushes and drive rail snow scrapers keep your gate functioning in heavy snow and ice conditions.

| PART#    | DESCRIPTION                                                               |
|----------|---------------------------------------------------------------------------|
| MX000525 | Replacement Snow Scraper blade                                            |
| MX001224 | Snow brush and scraper kit, all SlideDriver models except SlideDriver 200 |
| MX001782 | Snow brush and scraper kit, SlideDriver 200                               |
| MX001223 | Replacement Snow Brushes                                                  |
| MX001229 | Snow scraper kit for SlideDriver, two scraper blades and hardware         |

Snow brush and snow scraper kits can be ordered together or separately. Cold weather heater strip and thermostat also available.

SlideDriver functions exceptionally well in arctic temperature conditions. Its hydraulics cycle gates in -40F (-40C) to 158F (70C) climates, far colder (and hotter) than any electromechanical operator.