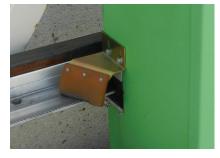

## Installation on SlideDriver 50VF2/3

SlideDriver 50VF2/3 operators, limit switch arms are mounted on the outside of the SlideDriver chassis. On occasion, these arms can stick due to ice buildup and cause the drive rail to jam. If this occurs often, cut approximately 4-inches (10cm) off the ends of the lower brush as shown here. Pack the limit switches with silicone grease to help prevent ice buildup.