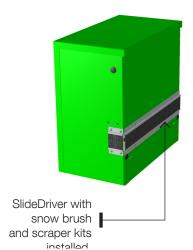

## SlideDriver<sup>™</sup> Snow Kit

**Reduce snow and ice buildup with the snow brush and scraper kit**. The snow scraper kit maximizes wheel traction and the brushes prevent snow from entering the operator housing to ensure smooth limit switch operation.

SlideDriver chassis snow brushes and drive rail snow scrapers allow the wheels to make direct

contact with the drive rail to reduce slippage and help prevent snow and ice from interrupting gate automation.