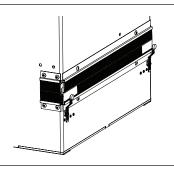

## Installation on SlideDriver 50VF2/3

SlideDriver 50VF2/3 operators, limit switch arms are mounted on the outside of the SlideDriver chassis. On occasion, these arms can stick due to ice buildup and cause the drive rail to jam. If this occurs often, cut approximately 4-inches (10cm) off the ends of the lower brush as shown here. Pack the limit switches with silicone grease to help prevent ice buildup.