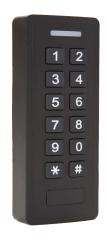

# Prox & PIN Keypad Reader

The keypad reader is perfect for indoor/outdoor applications and offers users the flexibility of using everyday proximity credentials or PIN numbers to gain access to secure areas. Add an extra layer of security with two-factor authentication, requiring users to present proximity credentials and enter a PIN number to gain access.

#### **Enclosures**

Dimensions: (W x H x D) 1.9" x 4.8" x .875" Weight: 0.33 lbs / 5.3 oz / 150 g Plastic Enclosure