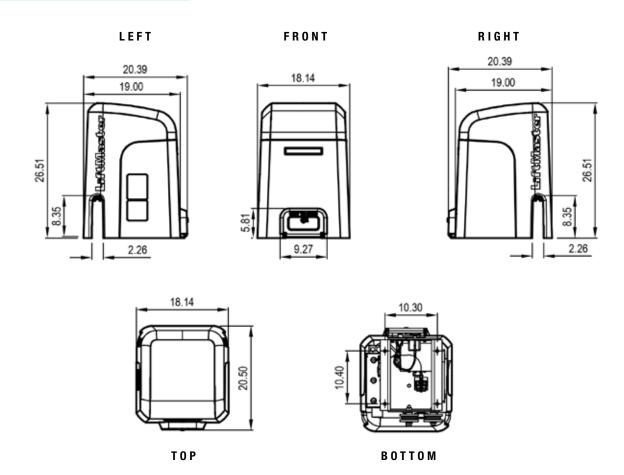

l for rust prevention

**GEAR REDUCTION** 30:1 worm gear reducer in synthetic oil bath

CHAIN #41 black oxide (50 ft. included)

COVER High-density UV resistant one piece polyethylene plastic for excellent heat and corrosion resistance

**RECOMMENDED CAPACITIES** 1/2 HP rated for gates up to 50 ft. in length or weighing up to 1,000 lbs.

1 HP rated for gates up to 50 ft. in length or weighing up to 2,000 lbs.

#### ACCESSORIES

Important: This operator requires installation of an external monitored entrapment protection device for each entrapment zone. Use only LiftMaster monitored entrapment protection devices itemized on the accessory page of the operators installation manual to meet UL 325 requirements.









# **SL3000UL SLIDE GATE OPERATOR**

**SECTION 32 31 00** 

### DIMENSIONS