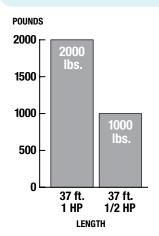

**RECOMMENDED CAPACITIES** 1/2 HP rated for gates up to 50 ft. in length or weighing up to 1,000 lbs.

1 HP rated for gates up to 50 ft. in length or weighing up to 2,000 lbs.