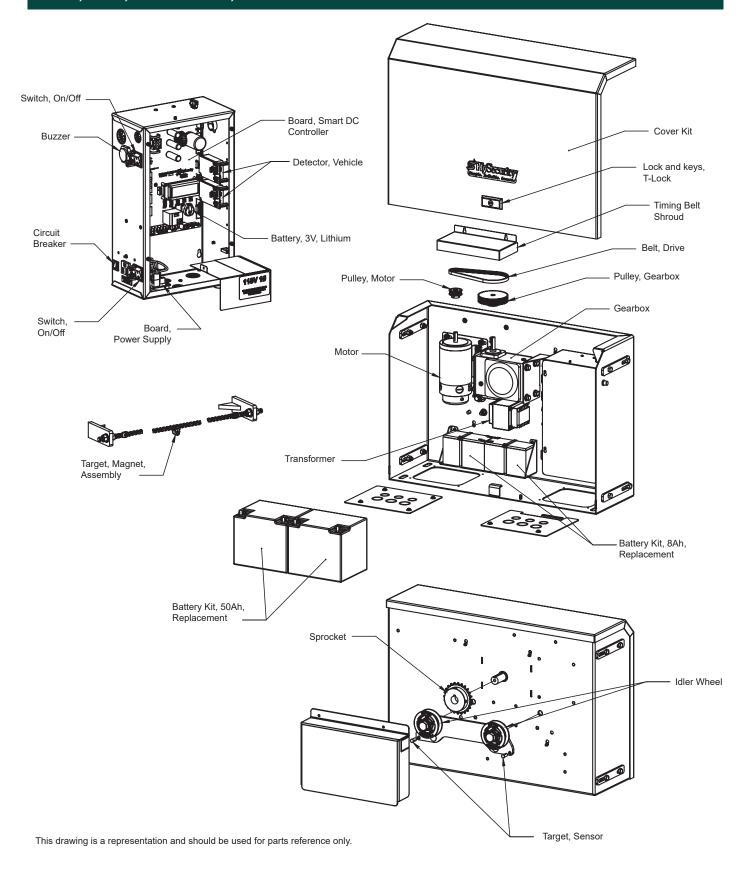

## HD15F, HD25, HD30 Chassis, Mechanical & Electrical

## HD15F, HD25, HD30 Chassis, Mechanical & Electrical

| Part Name                              | Part Number | SlideSmart HD Models |
|----------------------------------------|-------------|----------------------|
| Battery Kit, 50Ah, Replacement         | MX002013    | all                  |
| Battery Kit, 8Ah, Replacement          | MX002008    | all                  |
| Battery, 3V, Lithium                   | MX000346    | all                  |
| Belt, Drive, SlideSmart DC 15, HD25/30 | MX002106    | HD25, HD30           |
| Board, Power Supply, 115/230VAC        | MX001766    | all                  |
| Board, Smart DC Controller             | MX3037-0    | all                  |
| Buzzer, Piezo                          | MX001036    | all                  |
| Circuit Breaker, 5A                    | MX3796      | all                  |
| Conversion Kit, HD30 to HD15F          | MX4850      | HD30                 |
| Cover Kit, SlideSmart HD               | MX4306      | all                  |
| Detector, Vehicle, Hy5B™               | MX4621      | all                  |
| Gearbox, SlideSmart DC                 | MX002210    | all                  |
| Idler Wheel, #40 Roller Chain Guide    | MX4847      | all                  |
| Lock and keys, T-Lock                  | MX000296    | all                  |
| Motor with sensor, 24VDC, 750W         | MX002573    | HD15F, HD30          |
| Motor, Electric, 24VDC                 | MX001995    | HD25                 |
| Pulley, Gearbox, 60T, 15mm             | MX002076    | HD25, HD30           |
| Pulley, Motor, 24T, 9 mm               | MX001403    | HD25, HD30           |
| Reset Switch, Internal                 | MX002124    | all                  |
| Sprocket, #40 Roller Chain, 24T        | MX4369      | HD25, HD30           |
| Sprocket, #40 Roller Chain, 30T        | MX002211    | HD15F, HD25, HD30    |
| Switch, On/Off                         | MX001761    | all                  |
| Target, Magnet, Assembly               | MX002087    | all                  |
| Target, Sensor                         | MX002085    | all                  |
| Timing Belt Shroud, SlideSmart HD      | MX4311      | all                  |
| Transformer, 115/208/230VAC            | MX002798    | all                  |