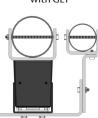

L1 can be direct mounted on square posts
- To use FMK-SL with M62FG-SASM, post separation should be 1" to 2-1/4" [25.4mm – 57.15mm]
- To use FMK-SW with M62FG or GL1, post separation should be 1" to 2-3/4" [25.4mm - 69.85mm]
- To use FMK-SL with M62FG or GL1, post separation should be 1" to 3-3/4" [25.4mm – 95.25mm]

# **FMK Flex-Mount Kits**

| PART NUMBER | DESCRIPTION                                           |
|-------------|-------------------------------------------------------|
| FMB9-4      | Post shim kit for Flex-Mount<br>Brackets - (Set of 4) |
| FMK-SL      | Flex-Mount Kit for Sliding Gate                       |
| FMK-SW      | Flex-Mount Kit for Swing Gate                         |

# **Sliding Gate**

FMK-SL shown with M62FG





# Swinging Gate

FMK-SW shown with M62FG







FMK-SL shown

with GL1





FMK-SW shown with GL1

**Specialty Locks** 

Updated 1/10/22 Printed in the U.S.A. Patent pending and/or patent www.assaabloydss.com/patents Copyright © 2022, Hanchett Entry Systems, Inc., an ASSA ABLOY Group company. All rights reserved. Reproduction in whole or in part without the express written permission of Hanchett Entry Systems, Inc. is prohibited.