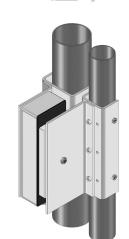

• 13.4 lbs [6.08kg]

#### Notes

- M62FG and GL1 can be direct mounted on square posts
- To use FMK-SL with M62FG-SASM, post separation should be 1" to 2-1/4" [25.4mm – 57.15mm]
- To use FMK-SW with M62FG or GL1, post separation should be 1" to 2-3/4" [25.4mm - 69.85mm]
- To use FMK-SL with M62FG or GL1, post separation should be 1" to 3-3/4" [25.4mm – 95.25mm]

# **FMK Flex-Mount Kits**

| PART NUMBER | DESCRIPTION                                           |
|-------------|-------------------------------------------------------|
| FMB9-4      | Post shim kit for Flex-Mount<br>Brackets - (Set of 4) |
| FMK-SL      | Flex-Mount Kit for Sliding Gate                       |
| FMK-SW      | Flex-Mount Kit for Swing Gate                         |

# **Sliding Gate**

FMK-SL shown with M62FG





# Swinging Gate

FMK-SW shown with M62FG







FMK-SL shown

with GL1





FMK-SW shown with GL1

**Specialty Locks** 

Updated 1/10/22 Printed in the U.S.A. Patent pending and/or patent www.assaabloydss.com/patents Copyright © 2022, Hanchett Entry Systems, Inc., an ASSA ABLOY Group company. All rights reserved. Reproduction in whole or in part without the express written permission of Hanchett Entry Systems, Inc. is prohibited.