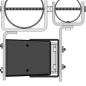

square posts
- To use FMK-SL with M62FG-SASM, post separation should be 1" to 2-1/4" [25.4mm – 57.15mm]
- To use FMK-SW with M62FG or GL1, post separation should be 1" to 2-3/4" [25.4mm - 69.85mm]
- To use FMK-SL with M62FG or GL1, post separation should be 1" to 3-3/4" [25.4mm – 95.25mm]

# **FMK Flex-Mount Kits**

| PART NUMBER | DESCRIPTION                                           |
|-------------|-------------------------------------------------------|
| FMB9-4      | Post shim kit for Flex-Mount<br>Brackets - (Set of 4) |
| FMK-SL      | Flex-Mount Kit for Sliding Gate                       |
| FMK-SW      | Flex-Mount Kit for Swing Gate                         |

# **Sliding Gate**

FMK-SL shown with M62FG





# Swinging Gate

FMK-SW shown with M62FG







FMK-SL shown

with GL1





FMK-SW shown with GL1

**Specialty Locks** 

Updated 1/10/22 Printed in the U.S.A. Patent pending and/or patent www.assaabloydss.com/patents Copyright © 2022, Hanchett Entry Systems, Inc., an ASSA ABLOY Group company. All rights reserved. Reproduction in whole or in part without the express written permission of Hanchett Entry Systems, Inc. is prohibited.