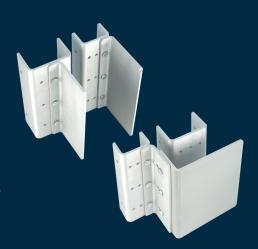

# **FMK Flex-Mount Kits**

| PART NUMBER | DESCRIPTION                                           |
|-------------|-------------------------------------------------------|
| FMB9-4      | Post shim kit for Flex-Mount<br>Brackets - (Set of 4) |
| FMK-SL      | Flex-Mount Kit for Sliding Gate                       |
| FMK-SW      | Flex-Mount Kit for Swing Gate                         |