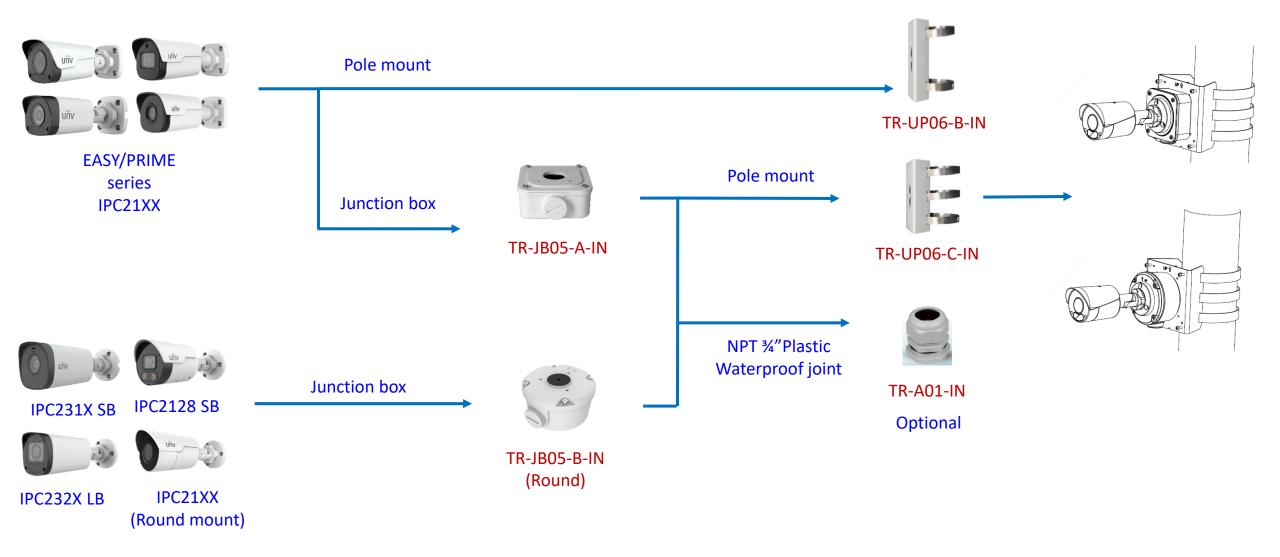

## Bullet camera mount

Electric-box Transfer plate

TR-SM03-IN (美国NEMA-WD6标准)

**IPC2128 SB** IPC231X SB

IPC232X LB

IPC21XX (Round mount)

**EASY/PRIME** series IPC21XX