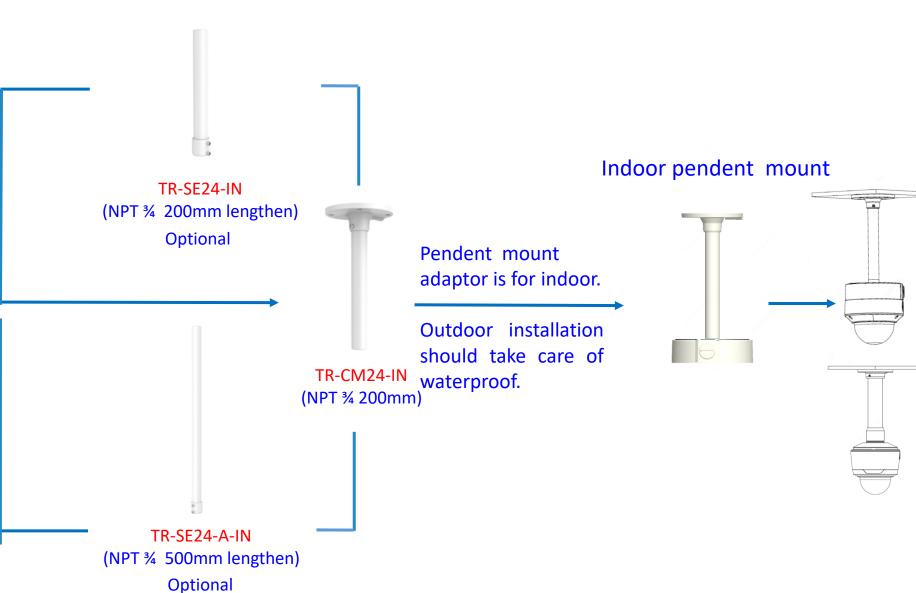

#### Box camera mount











## Electric-box Transfer plate



IPC32X SS\SB\LB\LE series



IPC32X S/E/L series



IPC31X



**PRIME** series IPC354SR3







**IPC361X SE series** 





IPC3616\361X SS **\361XSB** series





**EASY** series PRIME series IPC361XSR -F IPC361XL\LE



Electric-box Transfer plate

TR-SM03-IN (美国NEMA-WD6标准)









**IPC2128 SB** IPC231X SB



IPC232X LB



IPC21XX (Round mount)









**EASY/PRIME** series IPC21XX





## Fisheye camera mount







## Dome camera Indoor pendent mount

\*Release: 2019Q1





#### Bullet camera mount



## Bullet camera mount



## Mini Bullet camera mount



## Bullet camera mount



TIC2621SR-F3-4F4AC-VD

2A2XSE series

## Positioning system mount



#### PTZ camera mount



#### PTZ camera mount



## Indoor PTZ camera mount



## Indoor PTZ camera mount



#### uniview

## Omniview Network Camera + PTZ dome mount



## Positioning system mount



It is necessary to ensure that the mounting base is firm enough

# uniview