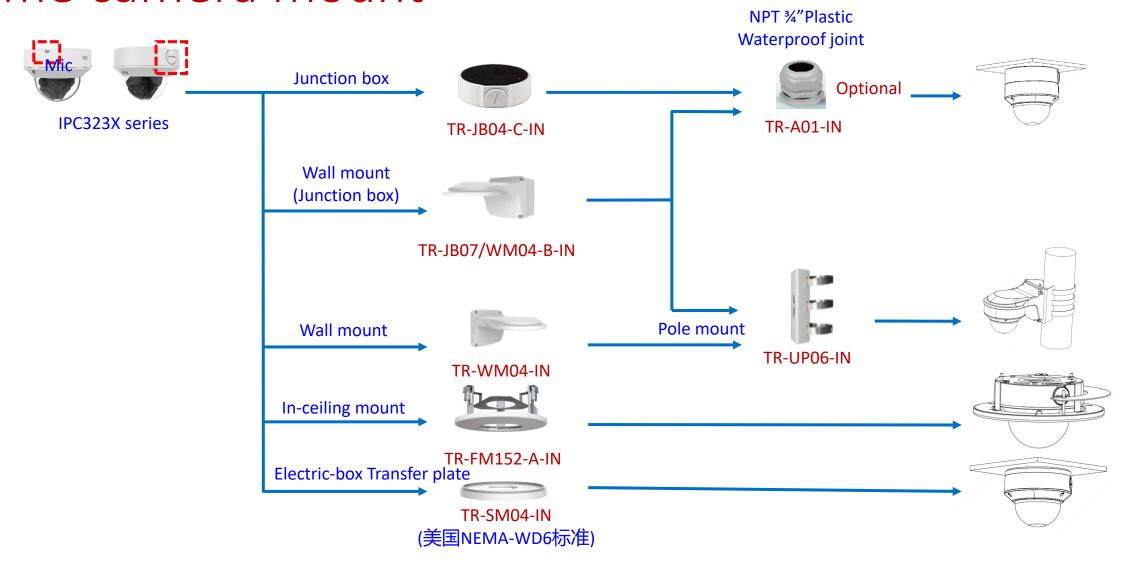

#### Box camera mount

## Electric-box Transfer plate

IPC32X SS\SB\LB\LE series

IPC32X S/E/L series

IPC31X

**PRIME** series IPC354SR3

**IPC361X SE series** 

IPC3616\361X SS **\361XSB** series

**EASY** series PRIME series IPC361XSR -F IPC361XL\LE

Electric-box Transfer plate

TR-SM03-IN (美国NEMA-WD6标准)

**IPC2128 SB** IPC231X SB

IPC232X LB

IPC21XX (Round mount)

**EASY/PRIME** series IPC21XX