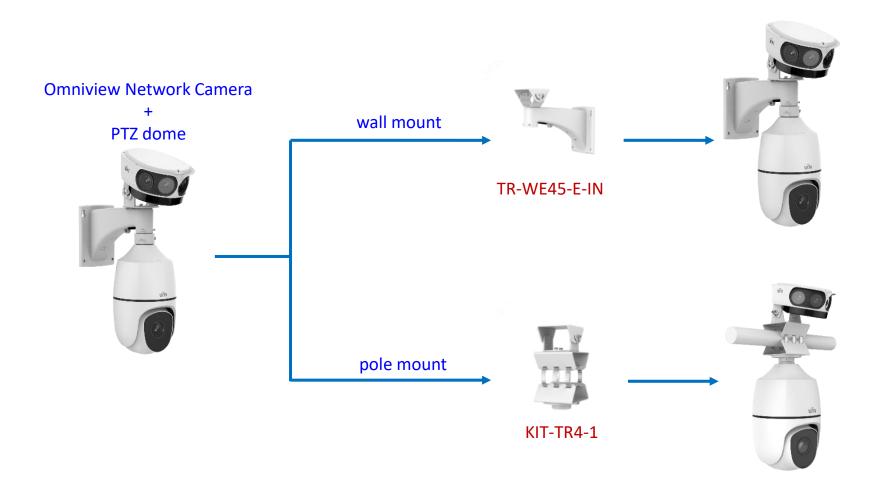

X S/E/L series



IPC31X



**PRIME** series IPC354SR3







**IPC361X SE series** 





IPC3616\361X SS **\361XSB** series





**EASY** series PRIME series IPC361XSR -F IPC361XL\LE



Electric-box Transfer plate

TR-SM03-IN (美国NEMA-WD6标准)









**IPC2128 SB** IPC231X SB



IPC232X LB



IPC21XX (Round mount)









**EASY/PRIME** series IPC21XX





## Fisheye camera mount







## Dome camera Indoor pendent mount

\*Release: 2019Q1





#### Bullet camera mount



## Bullet camera mount



## Mini Bullet camera mount



## Bullet camera mount



TIC2621SR-F3-4F4AC-VD

2A2XSE series

## Positioning system mount



#### PTZ camera mount



#### PTZ camera mount



## Indoor PTZ camera mount



## Indoor PTZ camera mount



#### uniview

## Omniview Network Camera + PTZ dome mount



## Positioning system mount



It is necessary to ensure that the mounting base is firm enough

# uniview