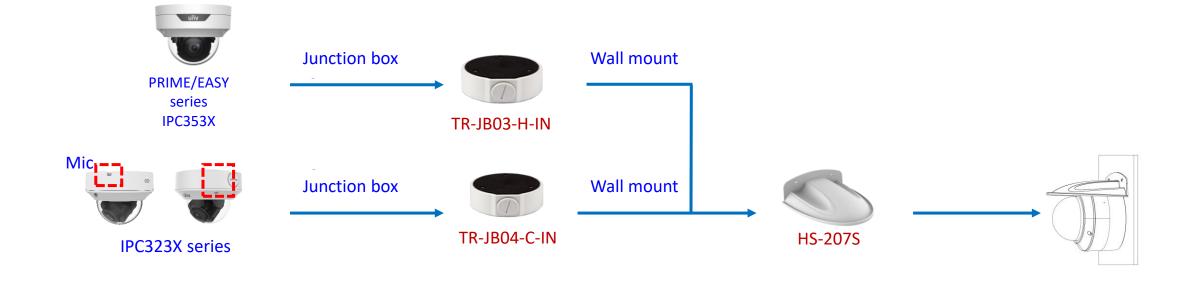

## Electric-box Transfer plate

IPC32X SS\SB\LB\LE series

IPC32X S/E/L series

IPC31X

**PRIME** series IPC354SR3

**IPC361X SE series** 

IPC3616\361X SS **\361XSB** series

**EASY** series PRIME series IPC361XSR -F IPC361XL\LE