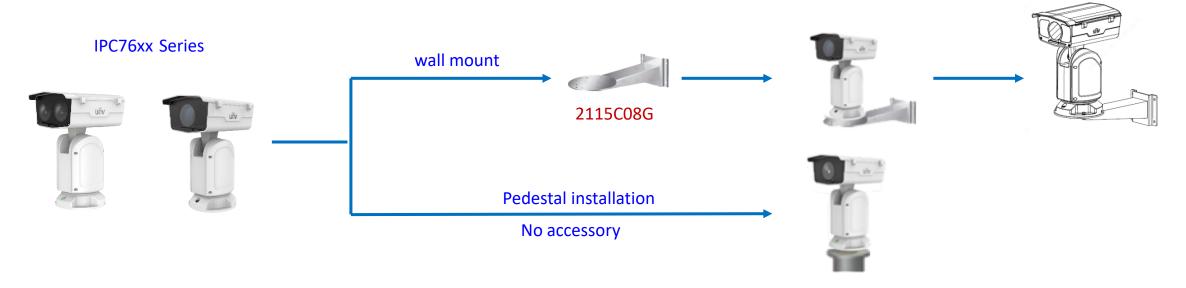

## Positioning system mount

## Positioning system mount

It is necessary to ensure that the mounting base is firm enough