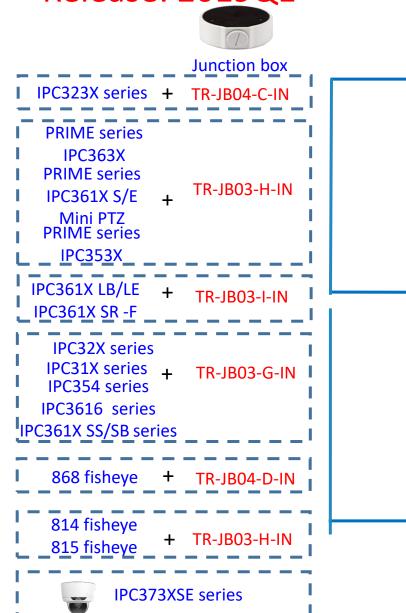

## Electric-box Transfer plate

IPC32X SS\SB\LB\LE series

IPC32X S/E/L series

IPC31X

**PRIME** series IPC354SR3

**IPC361X SE series** 

IPC3616\361X SS **\361XSB** series

**EASY** series PRIME series IPC361XSR -F IPC361XL\LE

Electric-box Transfer plate

TR-SM03-IN (美国NEMA-WD6标准)

**IPC2128 SB** IPC231X SB

IPC232X LB

IPC21XX (Round mount)

**EASY/PRIME** series IPC21XX