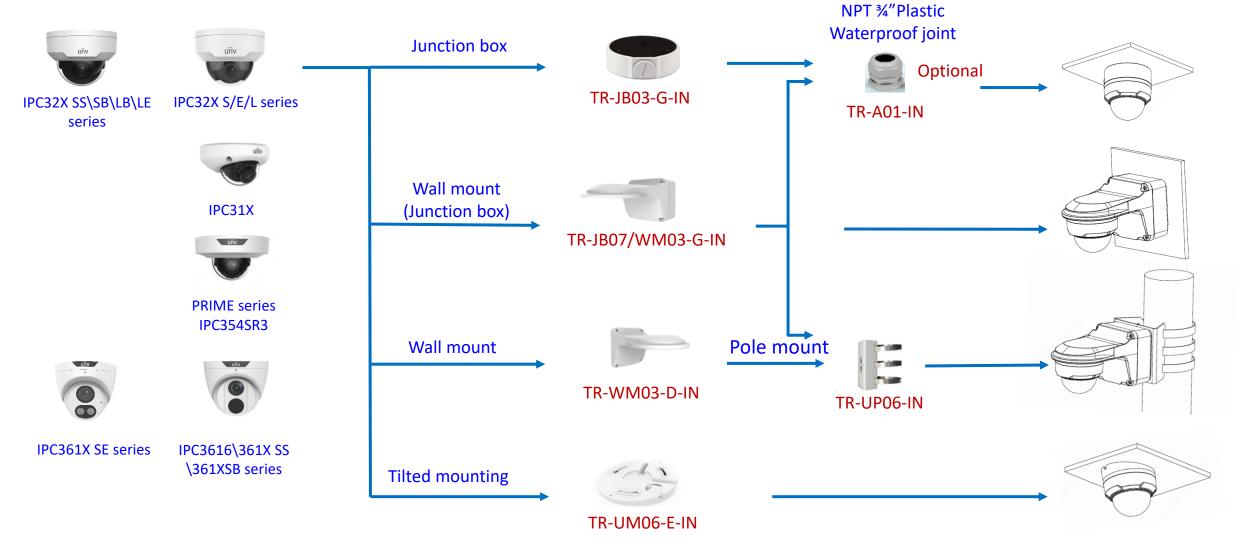

#### Box camera mount











## Electric-box Transfer plate



IPC32X SS\SB\LB\LE series



IPC32X S/E/L series



IPC31X



**PRIME** series IPC354SR3







**IPC361X SE series** 





IPC3616\361X SS **\361XSB** series





**EASY** series PRIME series IPC361XSR -F IPC361XL\LE



Electric-box Transfer plate

TR-SM03-IN (美国NEMA-WD6标准)









**IPC2128 SB** IPC231X SB



IPC232X LB



IPC21XX (Round mount)









**EASY/PRIME** series IPC21XX





## Fisheye camera mount







## Dome camera Indoor pendent mount

\*Release: 2019Q1





#### Bullet camera mount



## Bullet camera mount



## Mini Bullet camera mount



## Bullet camera mount



TIC2621SR-F3-4F4AC-VD

2A2XSE series

## Positioning system mount



#### PTZ camera mount



#### PTZ camera mount



## Indoor PTZ camera mount



## Indoor PTZ c