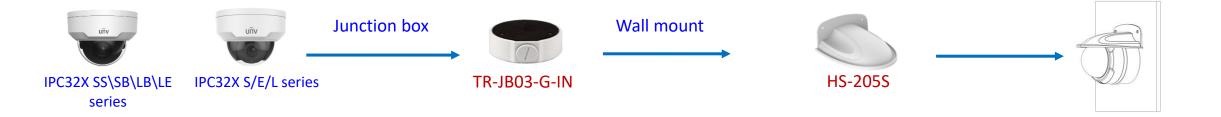

## Electric-box Transfer plate

IPC32X SS\SB\LB\LE series

IPC32X S/E/L series

IPC31X

**PRIME** series IPC354SR3

**IPC361X SE series** 

IPC3616\361X SS **\361XSB** series

**EASY** series PRIME series IPC361XSR -F IPC361XL\LE