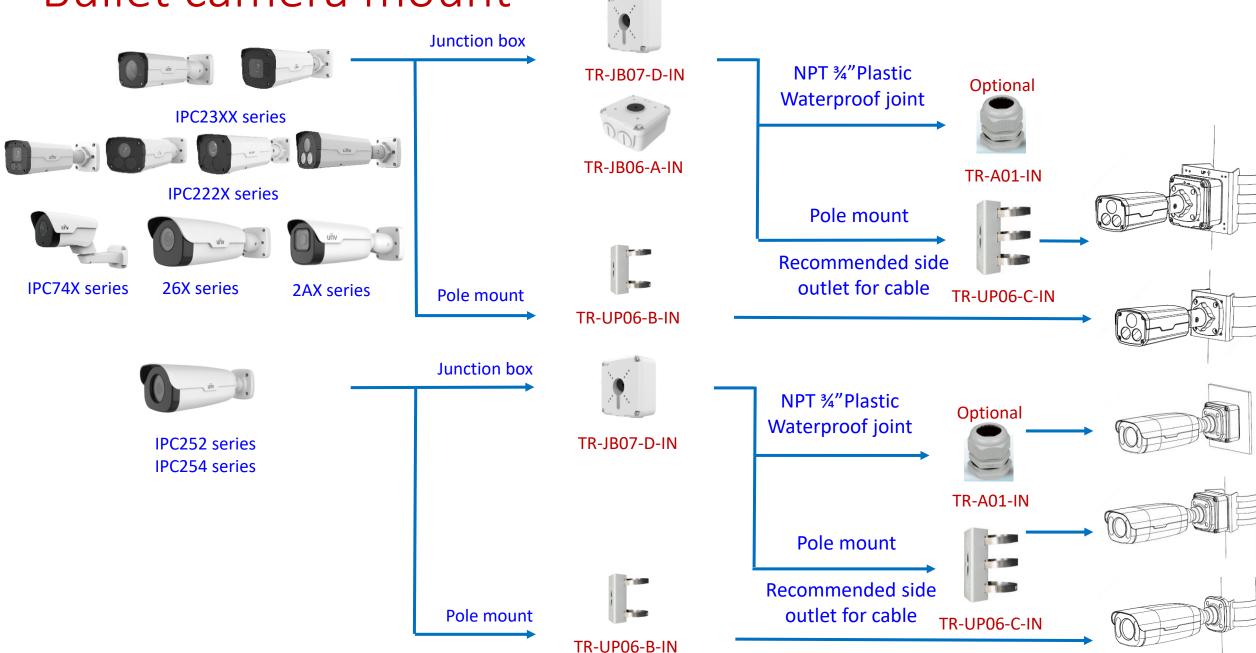

#### Box camera mount











## Electric-box Transfer plate



IPC32X SS\SB\LB\LE series



IPC32X S/E/L series



IPC31X



**PRIME** series IPC354SR3







**IPC361X SE series** 





IPC3616\361X SS **\361XSB** series





**EASY** series PRIME series IPC361XSR -F IPC361XL\LE



Electric-box Transfer plate

TR-SM03-IN (美国NEMA-WD6标准)









**IPC2128 SB** IPC231X SB



IPC232X LB



IPC21XX (Round mount)









**EASY/PRIME** series IPC21XX





## Fisheye camera mount







## Dome camera Indoor pendent mount

\*Release: 2019Q1





#### Bullet camera mount



## Bullet camera mount



## Mini Bullet camera mount



## Bullet camera mount



TIC2621SR-F3-4F4AC-VD

2A2XSE series

## Positioning system mount



#### PTZ camera mount



#### PTZ camera mount



## Indoor PTZ camera mount



## Indoor PTZ camera mount



#### uniview

## Omniview Network Camera + PTZ dome mount



## Positioning system mount



It is necessary to ensure that the mounting base is firm enough

# uniview