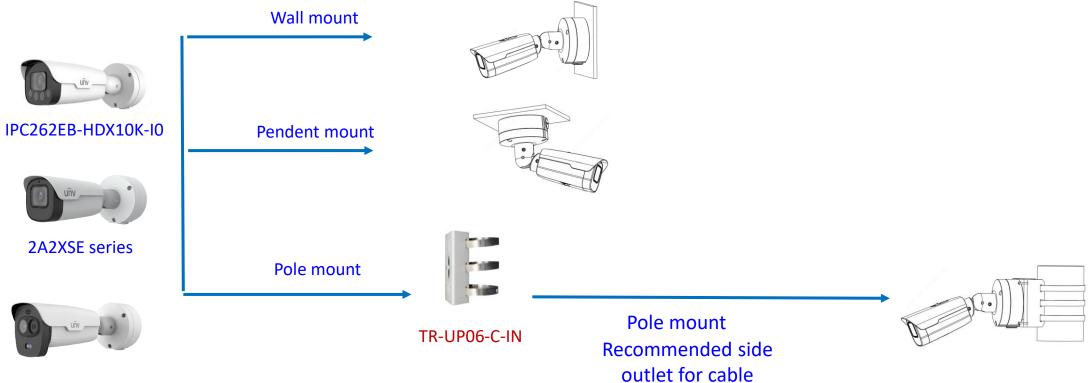

#### Box camera mount











## Electric-box Transfer plate



IPC32X SS\SB\LB\LE series



IPC32X S/E/L series



IPC31X



**PRIME** series IPC354SR3







**IPC361X SE series** 





IPC3616\361X SS **\361XSB** series





**EASY** series PRIME series IPC361XSR -F IPC361XL\LE



Electric-box Transfer plate

TR-SM03-IN (美国NEMA-WD6标准)









**IPC2128 SB** IPC231X SB



IPC232X LB



IPC21XX (Round mount)









**EASY/PRIME** series IPC21XX





## Fisheye camera mount







## Dome camera Indoor pendent mount

\*Release: 2019Q1





#### Bullet camera mount



## Bullet camera mount



## Mini Bullet camera mount



## Bullet camera mount



TIC2621SR-F3-4F4AC-VD

2A2XSE series

## Positioning system mount



#### PTZ camera mount



#### PTZ camera mount



## Indoor PTZ camera mount



## Indoor PTZ camera mount



#### uniview

## Omniview Network Camera + PTZ dome mount



## Positioning system mount



It is necessary to ensure that the mounting base is firm enough

# uniview