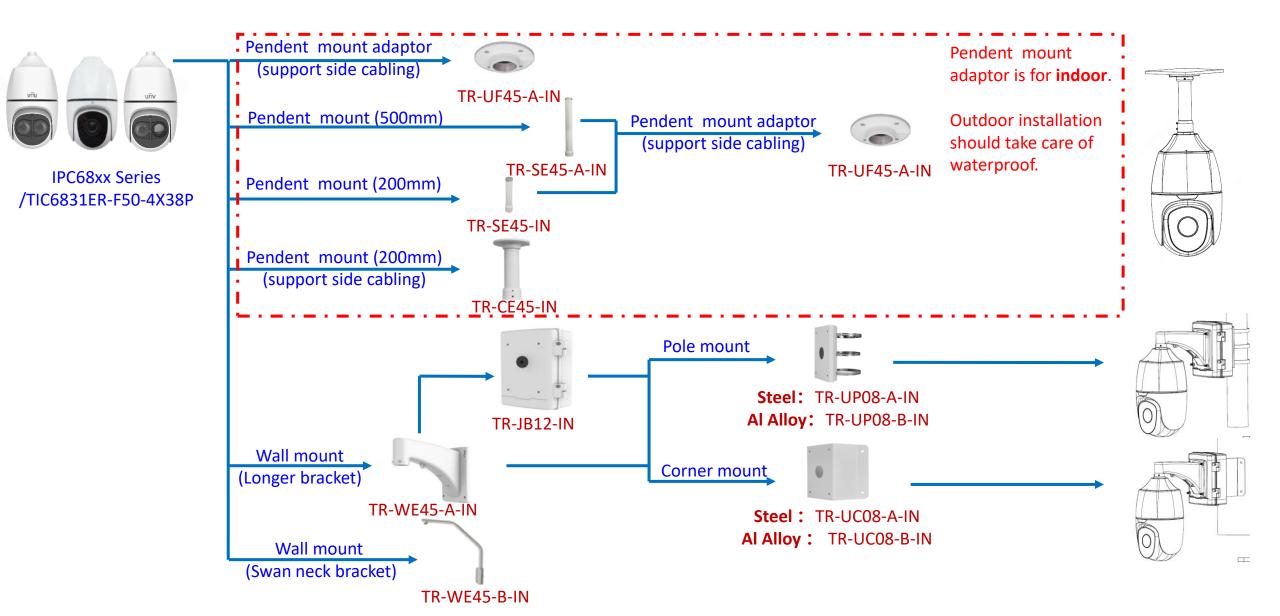

#### Box camera mount











## Electric-box Transfer plate



IPC32X SS\SB\LB\LE series



IPC32X S/E/L series



IPC31X



**PRIME** series IPC354SR3







**IPC361X SE series** 





IPC3616\361X SS **\361XSB** series





**EASY** series PRIME series IPC361XSR -F IPC361XL\LE



Electric-box Transfer plate

TR-SM03-IN (美国NEMA-WD6标准)









**IPC2128 SB** IPC231X SB



IPC232X LB



IPC21XX (Round mount)









**EASY/PRIME** series IPC21XX





## Fisheye camera mount







## Dome camera Indoor pendent mount

\*Release: 2019Q1





#### Bullet camera mount



## Bullet camera mount



## Mini Bullet camera mount



## Bullet camera mount



TIC2621SR-F3-4F4AC-VD

2A2XSE series

## Positioning system mount



#### PTZ camera mount



#### PTZ camera mount



## Indoor PTZ camera mount



## Indoor PTZ camera mount



#### uniview

## Omniview Network Camera + PTZ dome mount



## Positioning system mount



It is necessary to ensure that the mounting base is firm enough

# uniview