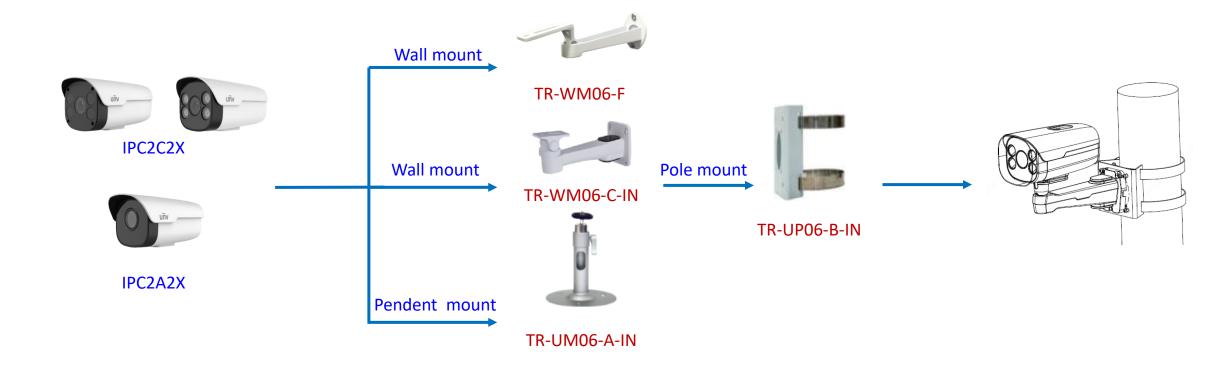

#### Box camera mount











## Electric-box Transfer plate



IPC32X SS\SB\LB\LE series



IPC32X S/E/L series



IPC31X



**PRIME** series IPC354SR3







**IPC361X SE series** 





IPC3616\361X SS **\361XSB** series





**EASY** series PRIME series IPC361XSR -F IPC361XL\LE



Electric-box Transfer plate

TR-SM03-IN (美国NEMA-WD6标准)









**IPC2128 SB** IPC231X SB



IPC232X LB



IPC21XX (Round mount)









**EASY/PRIME** series IPC21XX





## Fisheye camera mount







## Dome camera Indoor pendent mount

\*Release: 2019Q1





#### Bullet camera mount



## Bullet camera mount



## Mini Bullet camera mount



## Bullet camera mount



TIC2621SR-F3-4F4AC-VD

2A2XSE series

## Positioning system mount



#### PTZ camera mount



#### PTZ camera mount



## Indoor PTZ camera mount



## Indoor PTZ camera mount



#### uniview

## Omniview Network Camera + PTZ dome mount



## Positioning system mount



It is necessary to ensure that the mounting base is firm enough

# uniview