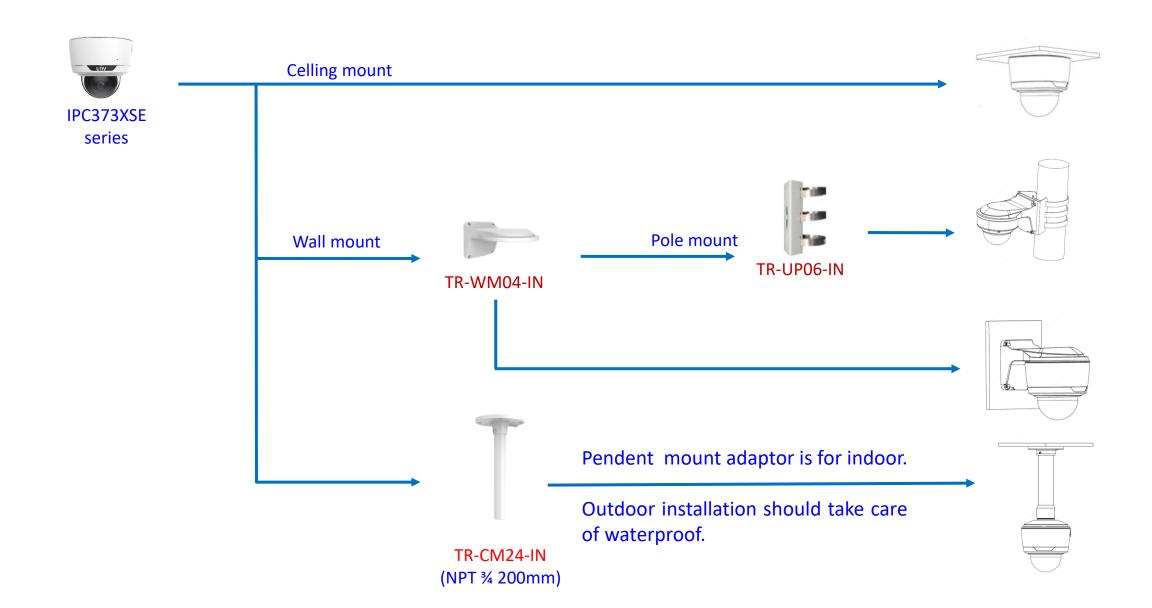

#### Box camera mount











## Electric-box Transfer plate



IPC32X SS\SB\LB\LE series



IPC32X S/E/L series



IPC31X



**PRIME** series IPC354SR3







**IPC361X SE series** 





IPC3616\361X SS **\361XSB** series





**EASY** series PRIME series IPC361XSR -F IPC361XL\LE



Electric-box Transfer plate

TR-SM03-IN (美国NEMA-WD6标准)









**IPC2128 SB** IPC231X SB



IPC232X LB



IPC21XX (Round mount)









**EASY/PRIME** series IPC21XX





## Fisheye camera mount







## Dome camera Indoor pendent mount

\*Release: 2019Q1





#### Bullet camera mount



## Bullet camera mount



## Mini Bullet camera mount



## Bullet camera mount



TIC2621SR-F3-4F4AC-VD

2A2XSE series

## Positioning system mount



#### PTZ camera mount



#### PTZ camera mount



## Indoor PTZ camera mount



## Indoor PTZ camera mount



#### uniview

## Omniview Network Camera + PTZ dome mount



## Positioning system mount



It is necessary to ensure that the mounting base is firm enough

# uniview