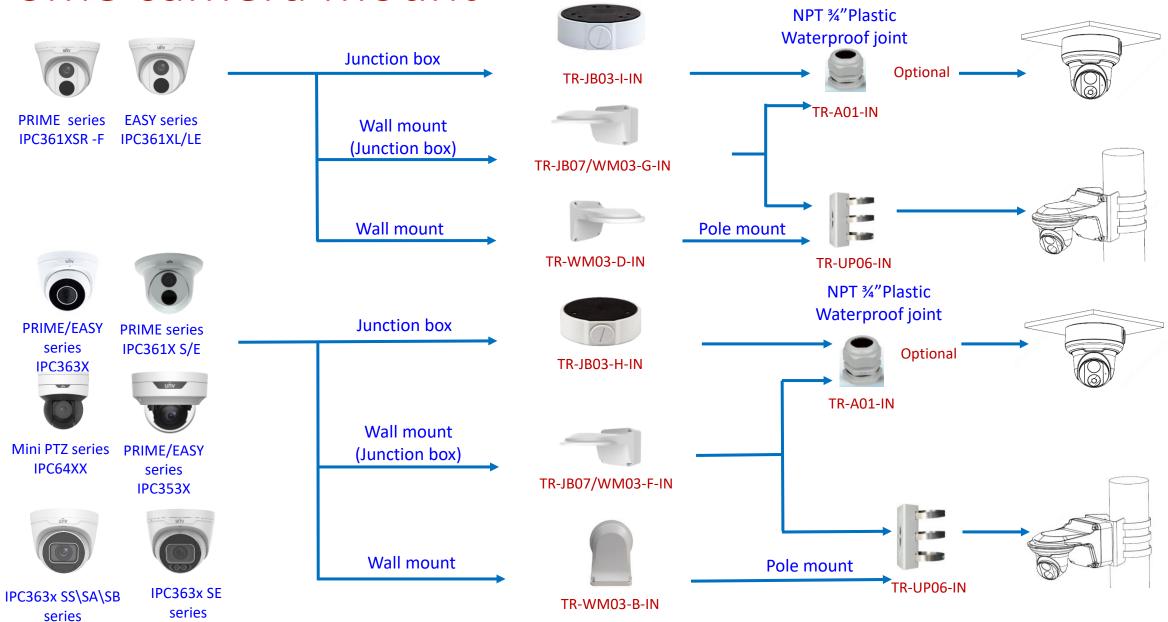

## Electric-box Transfer plate

IPC32X SS\SB\LB\LE series

IPC32X S/E/L series

IPC31X

**PRIME** series IPC354SR3

**IPC361X SE series** 

IPC3616\361X SS **\361XSB** series

**EASY** series PRIME series IPC361XSR -F IPC361XL\LE

Electric-box Transfer plate

TR-SM03-IN (美国NEMA-WD6标准)

**IPC2128 SB** IPC231X SB

IPC232X LB

IPC21XX (Round mount)

**EASY/PRIME** series IPC21XX