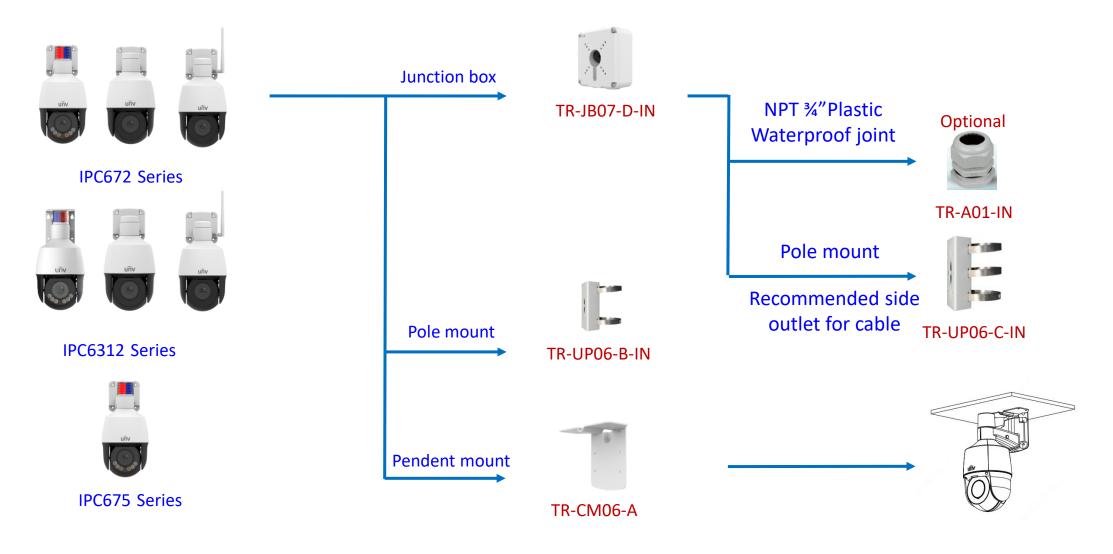

#### Box camera mount











## Electric-box Transfer plate



IPC32X SS\SB\LB\LE series



IPC32X S/E/L series



IPC31X



**PRIME** series IPC354SR3







**IPC361X SE series** 





IPC3616\361X SS **\361XSB** series





**EASY** series PRIME series IPC361XSR -F IPC361XL\LE



Electric-box Transfer plate

TR-SM03-IN (美国NEMA-WD6标准)









**IPC2128 SB** IPC231X SB



IPC232X LB



IPC21XX (Round mount)









**EASY/PRIME** series IPC21XX





## Fisheye camera mount







## Dome camera Indoor pendent mount

\*Release: 2019Q1





#### Bullet camera mount



## Bullet camera mount



## Mini Bullet camera mount



## Bullet camera mount



TIC2621SR-F3-4F4AC-VD

2A2XSE series

## Positioning system mount



#### PTZ camera mount



#### PTZ camera mount



## Indoor PTZ camera mount



## Indoor PTZ camera mount



#### uniview

## Omniview Network Camera + PTZ dome mount



## Positioning system mount



It is necessary to ensure that the mounting base is firm enough

# uniview