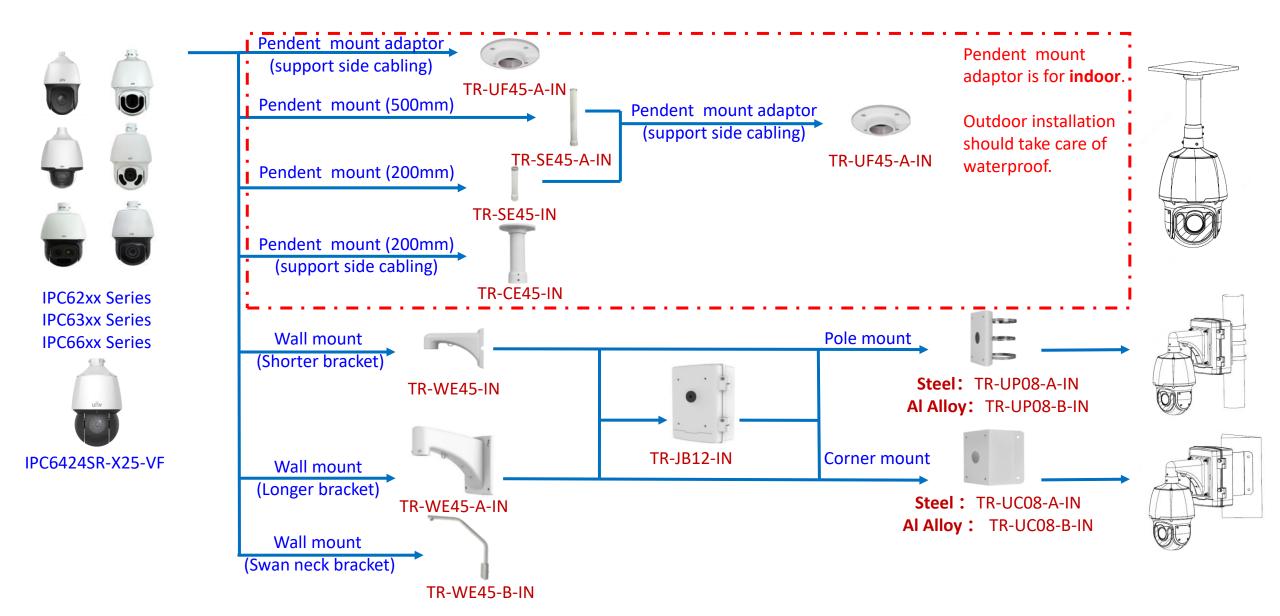

#### Box camera mount











## Electric-box Transfer plate



IPC32X SS\SB\LB\LE series



IPC32X S/E/L series



IPC31X



**PRIME** series IPC354SR3







**IPC361X SE series** 





IPC3616\361X SS **\361XSB** series





**EASY** series PRIME series IPC361XSR -F IPC361XL\LE



Electric-box Transfer plate

TR-SM03-IN (美国NEMA-WD6标准)









**IPC2128 SB** IPC231X SB



IPC232X LB



IPC21XX (Round mount)









**EASY/PRIME** series IPC21XX





## Fisheye camera mount







## Dome camera Indoor pendent mount

\*Release: 2019Q1





#### Bullet camera mount



## Bullet camera mount



## Mini Bullet camera mount



## Bullet camera mount



TIC2621SR-F3-4F4AC-VD

2A2XSE series

## Positioning system mount



#### PTZ camera mount



#### PTZ camera mount



## Indoor PTZ camera mount



## Indoor PTZ camera mount



#### uniview

## Omniview Network Camera + PTZ dome mount



## Positioning system mount



It is necessary to ensure that the mounting base is firm enough

# uniview