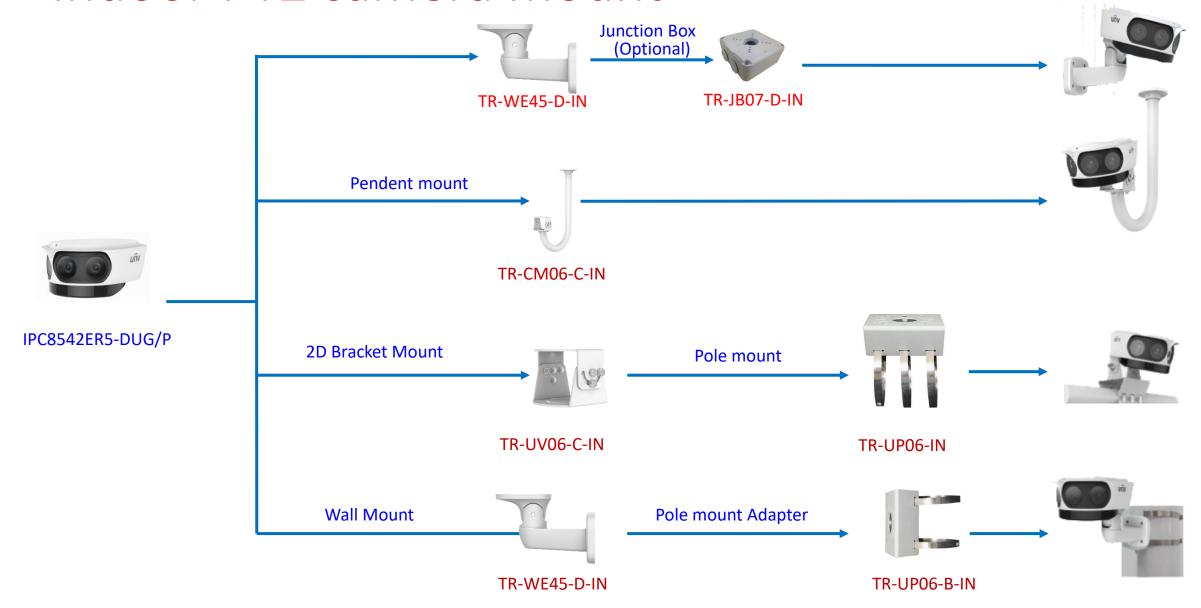

tric-box Transfer plate



IPC32X SS\SB\LB\LE series



IPC32X S/E/L series



IPC31X



**PRIME** series IPC354SR3







**IPC361X SE series** 





IPC3616\361X SS **\361XSB** series





**EASY** series PRIME series IPC361XSR -F IPC361XL\LE



Electric-box Transfer plate

TR-SM03-IN (美国NEMA-WD6标准)









**IPC2128 SB** IPC231X SB



IPC232X LB



IPC21XX (Round mount)









**EASY/PRIME** series IPC21XX





## Fisheye camera mount







## Dome camera Indoor pendent mount

\*Release: 2019Q1





#### Bullet camera mount



## Bullet camera mount



## Mini Bullet camera mount



## Bullet camera mount



TIC2621SR-F3-4F4AC-VD

2A2XSE series

## Positioning system mount



#### PTZ camera mount



#### PTZ camera mount



## Indoor PTZ camera mount



## Indoor PTZ camera mount



#### uniview

## Omniview Network Camera + PTZ dome mount



## Positioning system mount



It is necessary to ensure that the mounting base is firm enough

# uniview