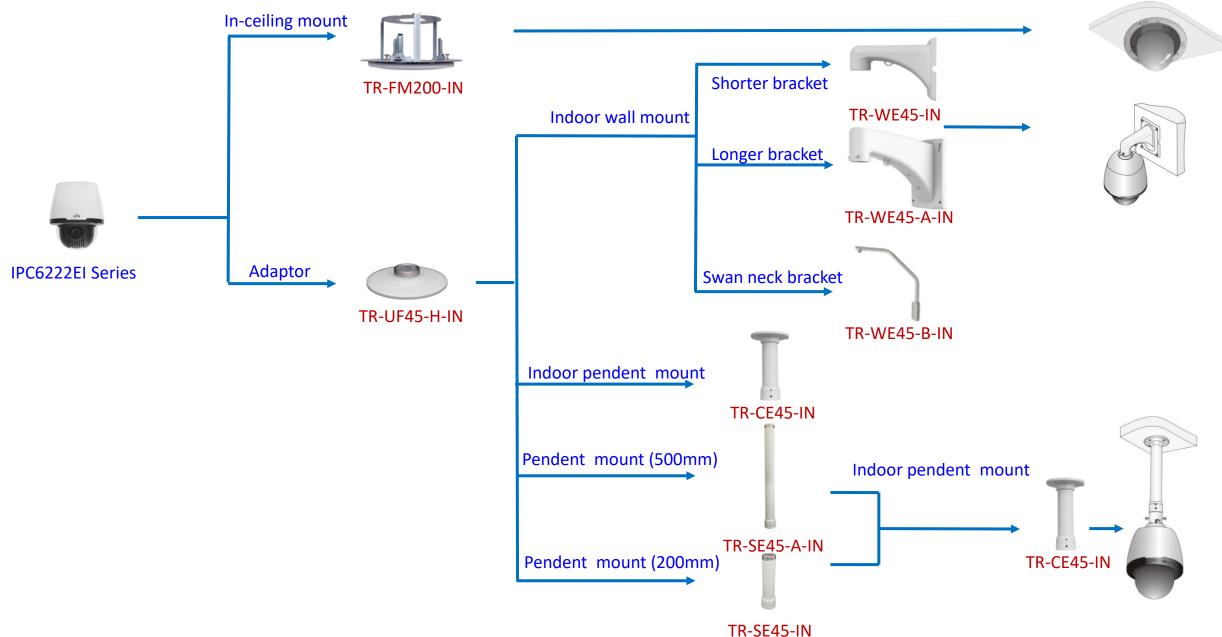

amera mount











## Electric-box Transfer plate



IPC32X SS\SB\LB\LE series



IPC32X S/E/L series



IPC31X



**PRIME** series IPC354SR3







**IPC361X SE series** 





IPC3616\361X SS **\361XSB** series





**EASY** series PRIME series IPC361XSR -F IPC361XL\LE



Electric-box Transfer plate

TR-SM03-IN (美国NEMA-WD6标准)









**IPC2128 SB** IPC231X SB



IPC232X LB



IPC21XX (Round mount)









**EASY/PRIME** series IPC21XX





## Fisheye camera mount







## Dome camera Indoor pendent mount

\*Release: 2019Q1





#### Bullet camera mount



## Bullet camera mount



## Mini Bullet camera mount



## Bullet camera mount



TIC2621SR-F3-4F4AC-VD

2A2XSE series

## Positioning system mount



#### PTZ camera mount



#### PTZ camera mount



## Indoor PTZ camera mount



## Indoor PTZ camera mount



#### uniview

## Omniview Network Camera + PTZ dome mount



## Positioning system mount



It is necessary to ensure that the mounting base is firm enough

# uniview