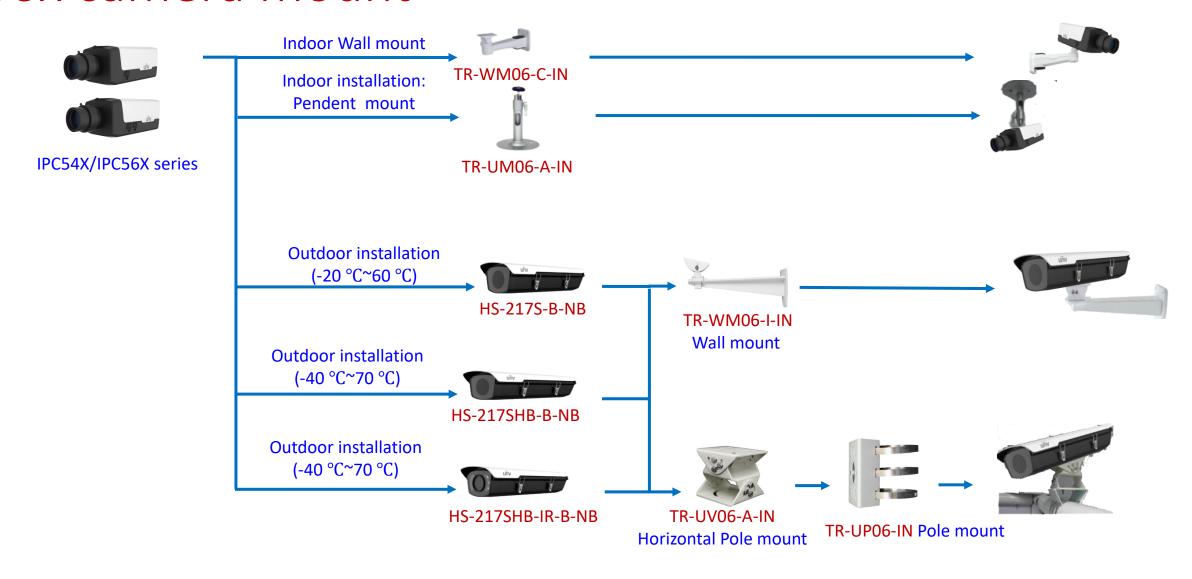

#### Box camera mount

## Electric-box Transfer plate

IPC32X SS\SB\LB\LE series

IPC32X S/E/L series

IPC31X

**PRIME** series IPC354SR3

**IPC361X SE series** 

IPC3616\361X SS **\361XSB** series

**EASY** series PRIME series IPC361XSR -F IPC361XL\LE

Electric-box Transfer plate

TR-SM03-IN (美国NEMA-WD6标准)

**IPC2128 SB** IPC231X SB

IPC232X LB

IPC21XX (Round mount)

**EASY/PRIME** series IPC21XX