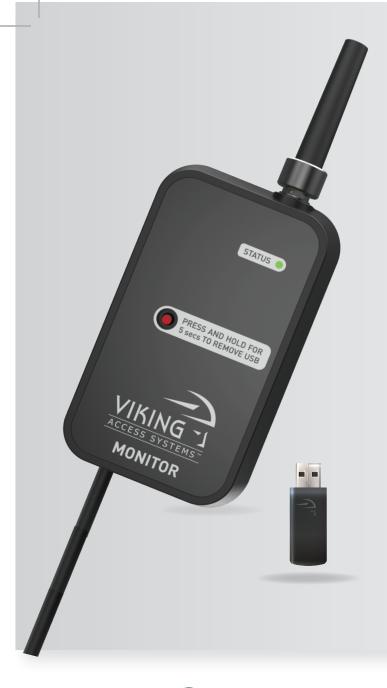

## VIKING MONITOR

## **DIRECT ACCESS ANYWHERE**

Controlling your gate operator has never been easier! The Viking Monitor App will wirelessly open/close your gate from anywhere in the world.

Security is not a concern since the Viking Monitor Application will give you instant notifications on all gate operations and actions. With one touch you are able to view all operator history, diagnostics, real time data and more! Save all of your operators data with the Cloud and/or a USB.