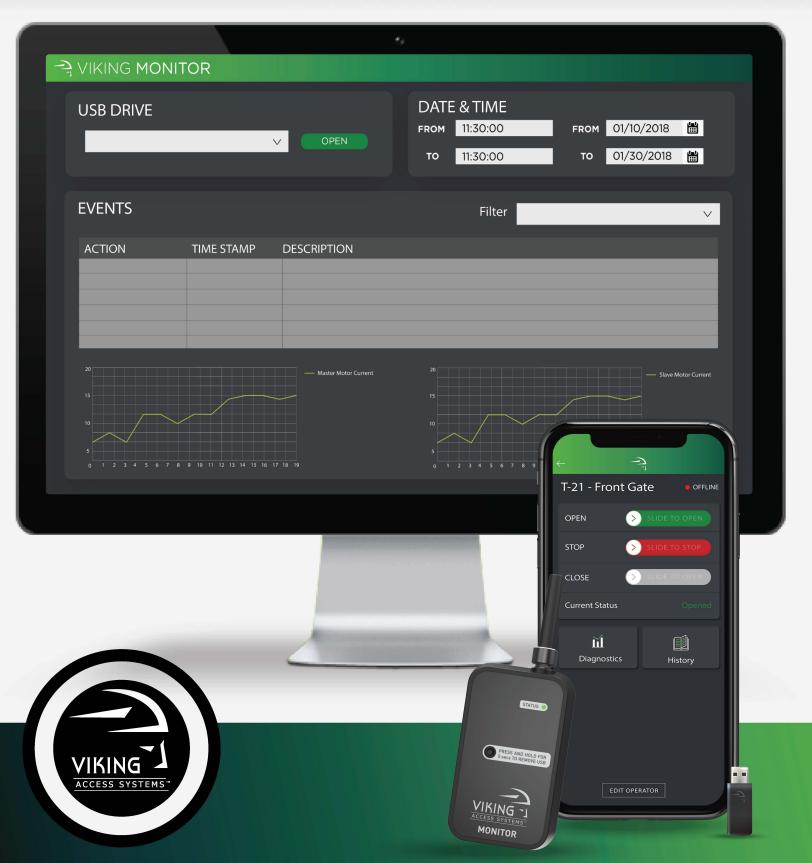

## VIKING MONITOR

## **DIRECT ACCESS ANYWHERE**

Controlling your gate operator has never been easier! The Viking Monitor App will wirelessly open/close your gate from anywhere in the world.

Security is not a concern since the Viking Monitor Application will give you instant notifications on all gate operations and actions. With one touch you are able to view all operator history, diagnostics, real time data and more! Save all of your operators data with the Cloud and/or a USB.

The Viking Monitor App will easily interface to your Android/Apple mobile devices with a simple download of the application from your App Store.

Direct access from anywhere in the world