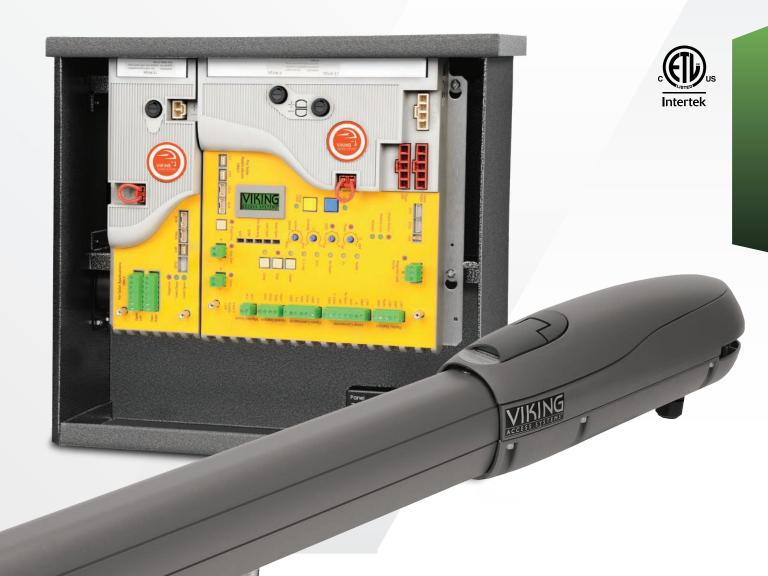

# VIKING SOLAR POWER MANAGEMENT SYSTEM

- Management System maximizes the number of cycles per day.
- Power Saving Technology minimizes current draw.
- Sleep Mode for non-essential accessories minimizes current draw on stand-by.
- Most Advanced Charger Systems in the industry.

### LIGHTNING PROTECTION

- Advanced lightning strike protection up to 20,000 volts / 10,000 amps
- On-board surge protection monitoring.

## DIAGNOSTICS DISPLAY

- Real-Time Status Display of solar panel, charging and battery voltages
- Monitoring and Diagnostic Display ensures easy troubleshooting.

\*Battery & Solar Panel not included.

| Max Gate Capacity | Solar Power Supply | Operating Speed       | Operating Temp   |
|-------------------|--------------------|-----------------------|------------------|
| 1000 lbs/ 16'     | 12VDC              | 14-16 seconds per 90° | -4°F up to 160°F |