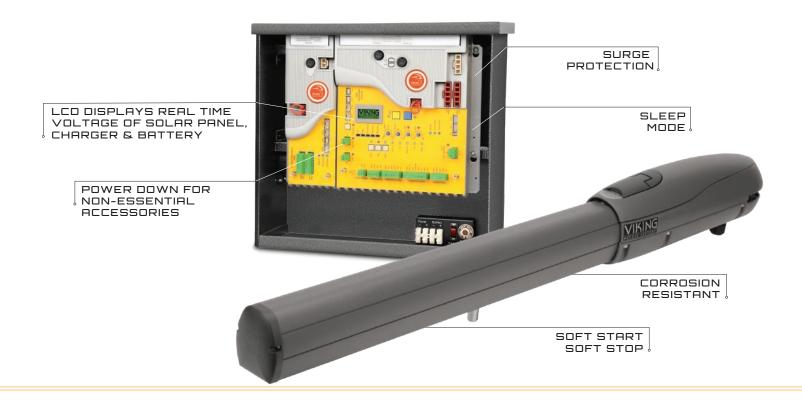

# VIKING SOLAR POWER MANAGEMENT SYSTEM

- Management System maximizes the number of cycles per day.
- Power Saving Technology minimizes current draw.
- Sleep Mode for non-essential accessories minimizes current draw on stand-by.
- Most Advanced Charger Systems in the industry.

### LIGHTNING PROTECTION

- Advanced lightning strike protection up to 20,000 volts / 10,000 amps
- On-board surge protection monitoring.

## DIAGNOSTICS DISPLAY

- Real-Time Status Display of solar panel, charging and battery voltages
- Monitoring and Diagnostic Display ensures easy troubleshooting.

\*Battery & Solar Panel not included.

| Max Gate Capacity | Solar Power Supply | Operating Speed       | Operating Temp   |
|-------------------|--------------------|-----------------------|------------------|
| 1000 lbs/ 16'     | 12VDC              | 14-16 seconds per 90° | -4°F up to 160°F |