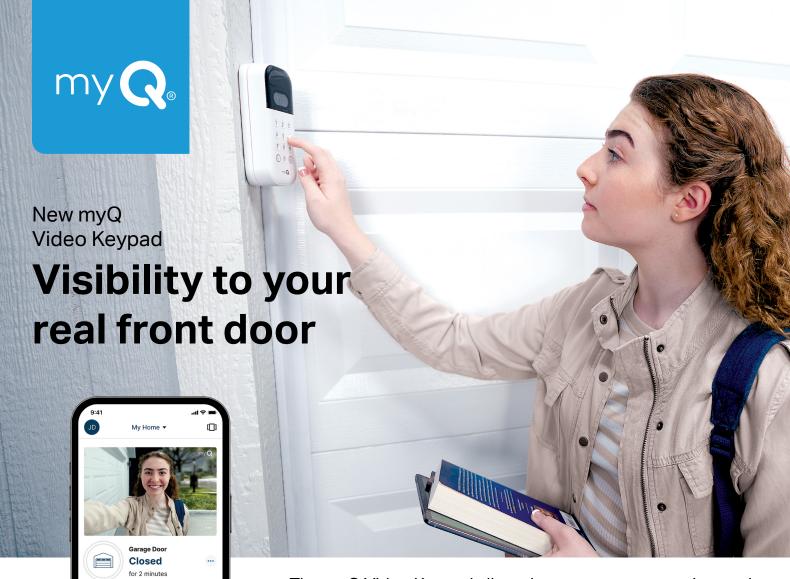

The myQ Video Keypad allows homeowners to monitor and control access to the busiest door of their home. Innovative features give users peace of mind that they know who is coming and going from their home — and when.

### **Visual Confirmation**

Live stream HD video. Record and store footage for up to 30 days with a myQ® Video Storage Plan.

#### **Easy Installation**

Wireless setup with rechargeable battery and integrated Bluetooth® for fast Wi-Fi® provisioning.