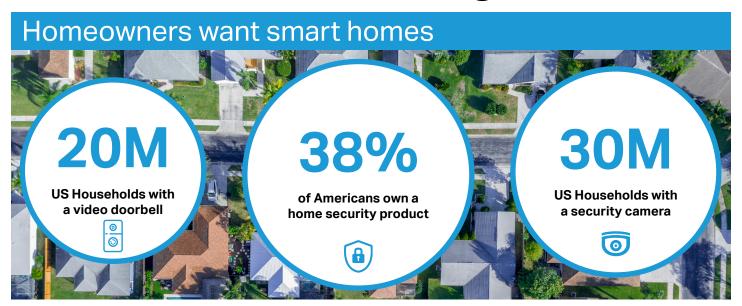

## Are you delivering the Smart Home Accessories

# homeowners are looking for?

Homeowners are willing to pay significant multiples for smart home accessories compared to traditional home products

|                      |          |            | P     |
|----------------------|----------|------------|-------|
| -                    | Doorbell | Thermostat | Lock  |
| Smart Accessory:     | \$150    | \$200      | \$220 |
| Traditional Product: | \$17     | \$20       | \$50  |
| Price Multiple:      | 9x       | 10x        | 4x    |